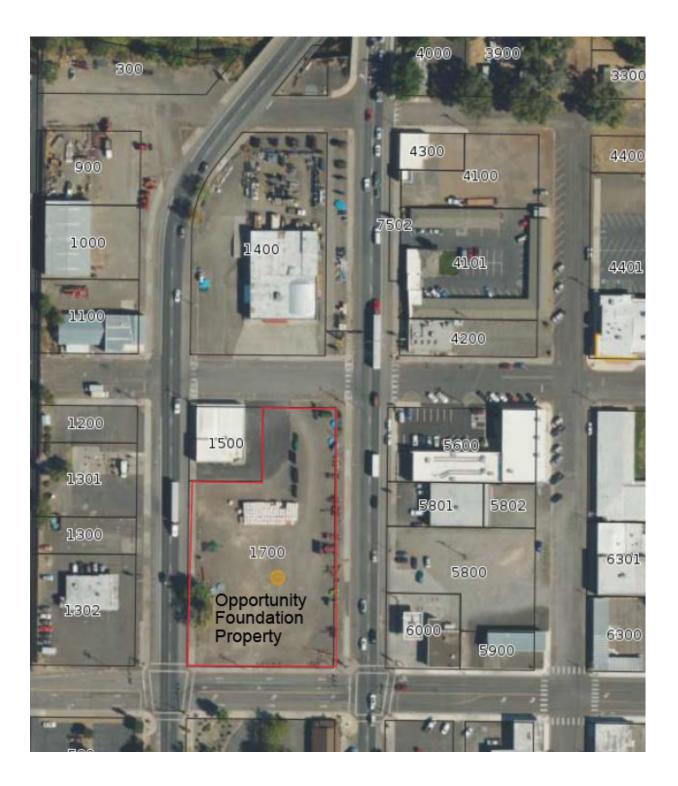

# VIII. Additional Discussion

Director Snead advised that the new commissioner's laptops would arrive soon.

Director Snead reported that the two properties that the MRC owns, he has a proposal from the consultant that suggests the MRC seek grant funding for potential development. He is working towards that and will come back to the MRC for formal action at a future meeting.