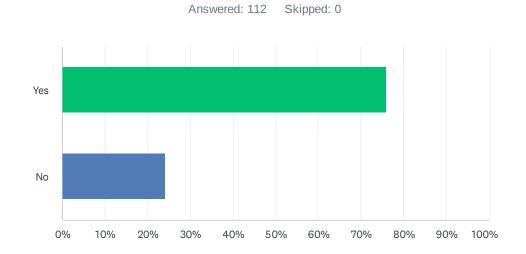

### Q3 Do you have a need for yard debris recycling (grass, plants, small tree limbs, etc.)?

| ANSWER CHOICES | RESPONSES |     |
|----------------|-----------|-----|
| Yes            | 75.89%    | 85  |
| No             | 24.11%    | 27  |
| TOTAL          |           | 112 |