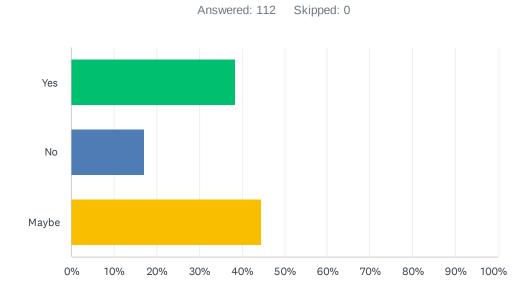

## Q5 Would you support a fee for curbside yard debris pickup service that was dependent upon frequency of service?

| ANSWER CHOICES | RESPONSES |
|----------------|-----------|
| Yes            | 38.39% 43 |
| No             | 16.96% 19 |
| Maybe          | 44.64% 50 |
| TOTAL          | 112       |