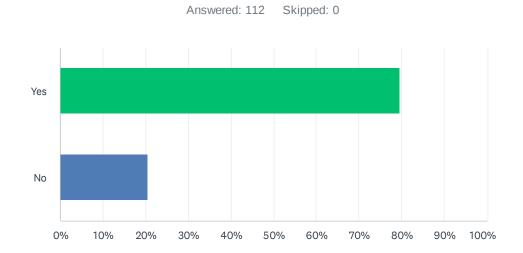

# Q8 Would you also be interested in curbside recycling of glass and/or redeemable items (cans, bottles)?

| ANSWER CHOICES | RESPONSES |     |
|----------------|-----------|-----|
| Yes            | 79.46%    | 89  |
| No             | 20.54%    | 23  |
| TOTAL          |           | 112 |