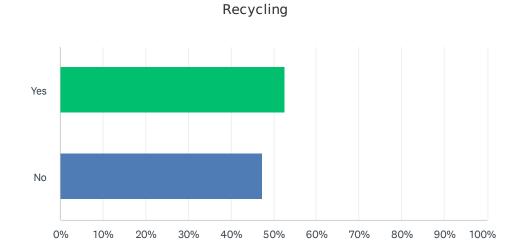

Q6 Do you take advantage of the two times per year that the County allows free yard debris dumping at their facility?

Answered: 112 Skipped: 0

| ANSWER CHOICES | RESPONSES |     |
|----------------|-----------|-----|
| Yes            | 52.68%    | 59  |
| No             | 47.32%    | 53  |
| TOTAL          |           | 112 |