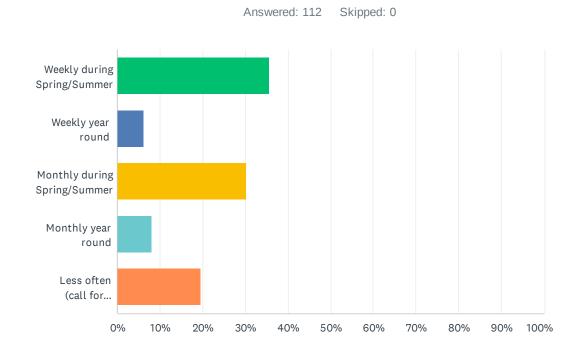

### Q4 If you have a need for yard debris recycling, which of the following applies?

#### Recycling

| ANSWER CHOICES               | RESPONSES |    |
|------------------------------|-----------|----|
| Weekly during Spring/Summer  | 35.71%    | 40 |
| Weekly year round            | 6.25%     | 7  |
| Monthly during Spring/Summer | 30.36%    | 34 |
| Monthly year round           | 8.04%     | 9  |
| Less often (call for pickup) | 19.64%    | 22 |
| Total Respondents: 112       |           |    |