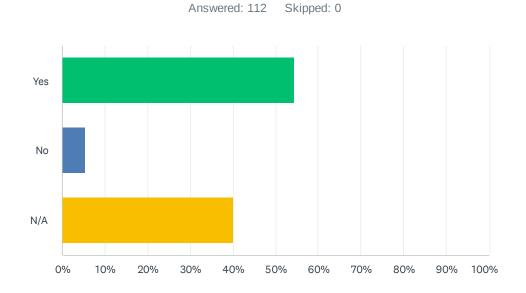

## Q7 If you answered yes to the previous question, do you haul the debris yourself?

| ANSWER CHOICES | RESPONSES |
|----------------|-----------|
| Yes            | 54.46% 61 |
| No             | 5.36% 6   |
| N/A            | 40.18% 45 |
| TOTAL          | 112       |