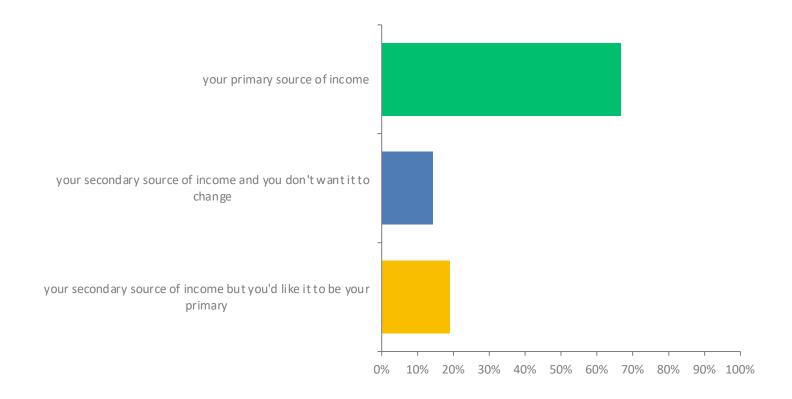

### City of Madras - Small Business Survey - Encuesta de Pequeñas Empresas

Thursday, June 01, 2023

### 48

Total Responses

Date Created: Thursday, January 26, 2023

Complete Responses: 48

# Q4: What business assistance would benefit you the most? 1 being the most helpful, 8 being the least helpful.



#### Q5: Is this business



### **Q6: Where does your business operate?**



Q7: If you would like to move your business out of your home and into a physical location, or to a new location in Madras, please rank the challenges to moving forward. 1 being the most challenging, 5 being the least challenging.



## Q8: Where do you go to get your business questions answered? Check all that apply.