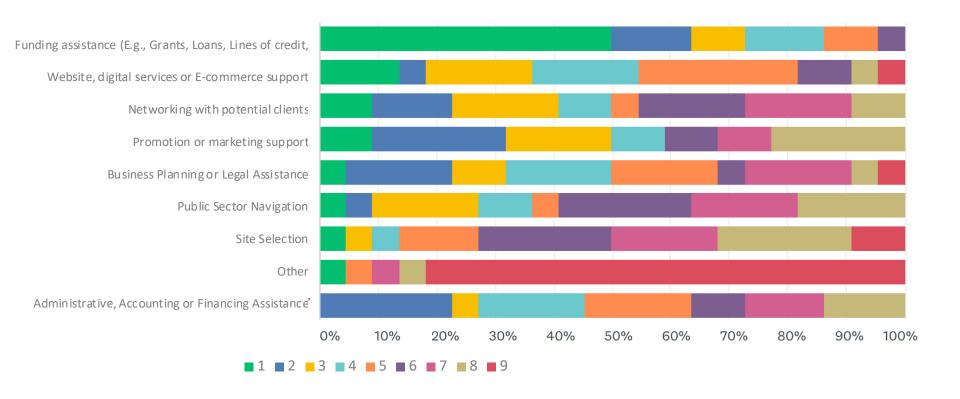

# Q4: What business assistance would benefit you the most? 1 being the most helpful, 8 being the least helpful.