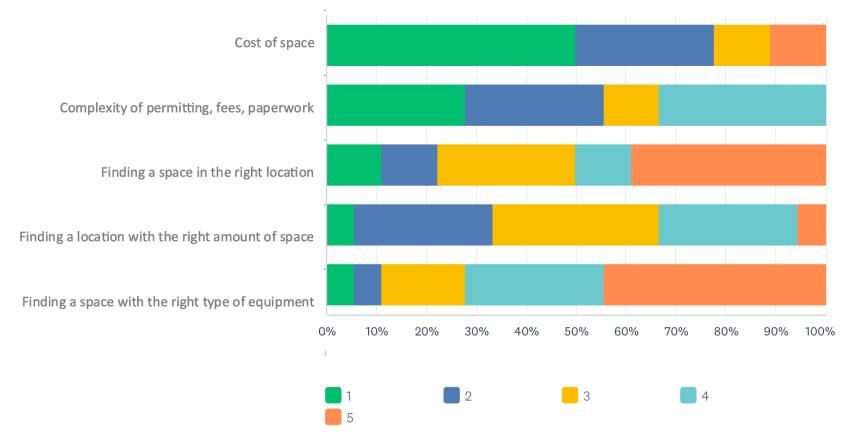

### **Q6: Where does your business operate?**

Q7: If you would like to move your business out of your home and into a physical location, or to a new location in Madras, please rank the challenges to moving forward. 1 being the most challenging, 5 being the least challenging.