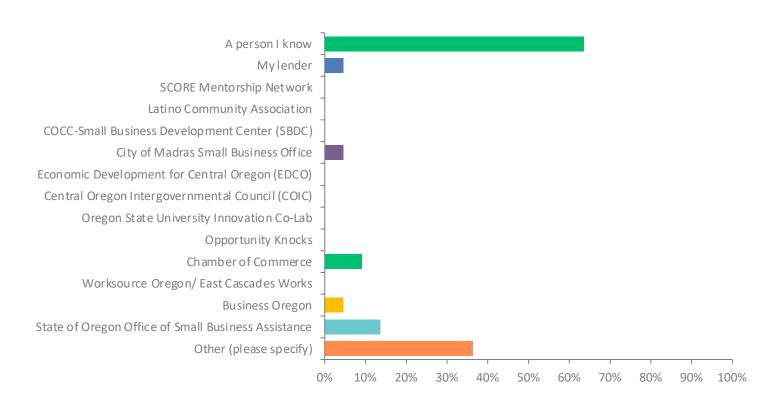

## Q8: Where do you go to get your business questions answered? Check all that apply.