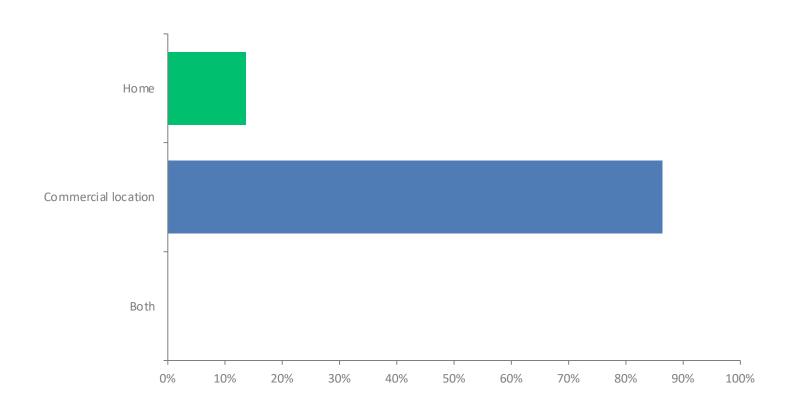

### **Q6: Where does your business operate?**

Q7: If you would like to move your business out of your home and into a physical location, or to a new location in Madras, please rank the challenges to moving forward. 1 being the most challenging, 5 being the least challenging.