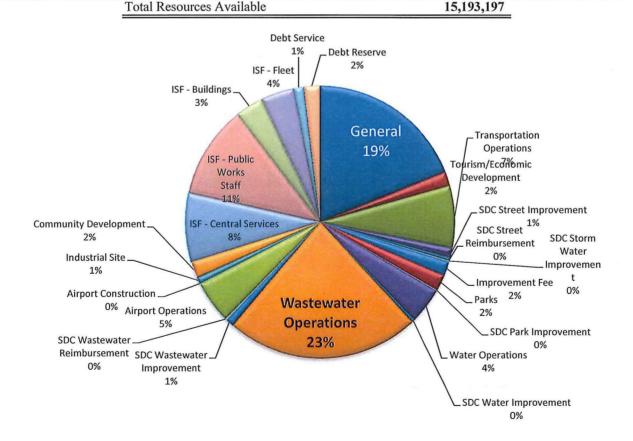

Please refer to the following pages within this summary section in order to get a kick start to understanding the major financial.

| THE PERSON  | Total Resources              |            |                  |
|-------------|------------------------------|------------|------------------|
| Fund Number | Fund Description             | Amount     | Percent of Total |
| 101         | General                      | 2,888,935  | 19.01%           |
| 207         | Tourism/Economic Development | 256,074    | 1.69%            |
| 204         | Transportation Operations    | 1,123,190  | 7.39%            |
| 401         | SDC Street Improvement       | 177,686    | 1.17%            |
| 408         | SDC Street Reimbursement     | 57,022     | 0.38%            |
| 406         | SDC Storm Water Improvement  | (19,603)   | -0.13%           |
| 409         | Improvement Fee              | 255,547    | 1.68%            |
| 206         | Parks                        | 293,272    | 1.93%            |
| 402         | SDC Park Improvement         | 17,648     | 0.12%            |
| 502         | Water Operations             | 658,161    | 4.33%            |
| 405         | SDC Water Improvement        | 50,521     | 0.33%            |
| 503         | Wastewater Operations        | 3,539,312  | 23.30%           |
| 403         | SDC Wastewater Improvement   | 151,798    | 1.00%            |
| 407         | SDC Wastewater Reimbursement | 22,003     | 0.14%            |
| 509         | Airport Operations           | 769,871    | 5.07%            |
| 404         | Airport Construction         | 8,541      | 0.06%            |
| 504         | Industrial Site              | 113,797    | 0.75%            |
| 505         | Community Development        | 304,506    | 2.00%            |
| 802         | ISF - Central Services       | 1,241,808  | 8.17%            |
| 803         | ISF - Public Works Staff     | 1,685,754  | 11.10%           |
| 804         | ISF - Buildings              | 516,787    | 3.40%            |
| 805         | ISF - Fleet                  | 605,918    | 3.99%            |
| 306         | Debt Service                 | 185,315    | 1.22%            |
| 308         | Debt Reserve                 | 289,336    | 1.90%            |
|             | Total Resources Available    | 15,193,197 |                  |