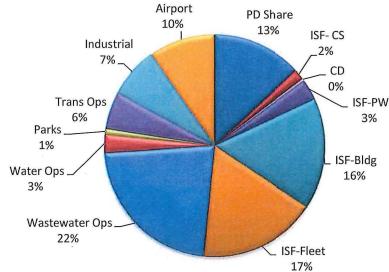

nd other coverage (property, auto, flood, etc) for the City of Madras is increasing substantially from year to year. As pictured, costs have doubled since 2008. This is due to issues outside of the City's control. To assess the City's insurance costs the finance staff completed an extensive audit of the allocation method in 2014 to ensure funds are covering costs. It was discovered that past allocation methods were not properly categorizing the insurance coverage by fund level. Within the proposed budget for insurance and surety bonds the true costs are properly allocated. Proposed for FY 2015-2016 has projected budget of \$207,750 total for insurance costs.

#### **Insurance Costs**



2008-2009 2009-2010 2010-2011 2011-2012 2012-2013 2013-2014 2014-2015 2015-2016

### Insurance By Area



#### **General Fund**

<u>Programs</u>: The general fund focuses on the following three primary programs: 1) Public Safety, 2) Parks, and 3) Collection and pass through for transient occupancy room tax and sponsored community grant programs such as transit.

The General Fund revenues are compiled from City property taxes (\$4.1262 per \$1,000 assessed value), franchise fees (50%), State shared revenues (100% liquor and cigarette taxes), contracted positions (District Attorney Investigator, School Resource Officer), regulatory fees and court fines. The property taxes are split 95 percent for the Police Department (public safety) and 5 percent for the Parks Fund as an ongoing practice policy of the City Council. Franchise fees are split equally between the Police Department and Transportat