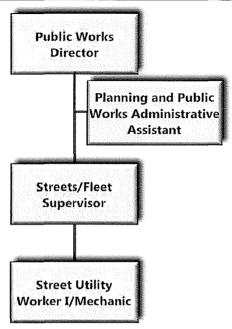

#### Transportation Operations Fund:

Beg. Cash FY 2015-16 (estimate) \$183,190 End Cash FY 2015-16 (est. w/contingency) \$127,490

<u>Influencing Factors:</u> Annual debt payment assistance to SDC Street Improvement Fund & increasing street improvement needs.

<u>Proposed Action:</u> Manage expenses to available resources; continue to support debt service payments when necessary; utilize the SDC Street

Reimbursement Fund for backup assistance for debt service; seek grant opportunities wherever possible to maintain and improve streets; consider implementing recommendations from the Madras Citizen Task Force on Transportation Funding to address the shortfall in street funding.