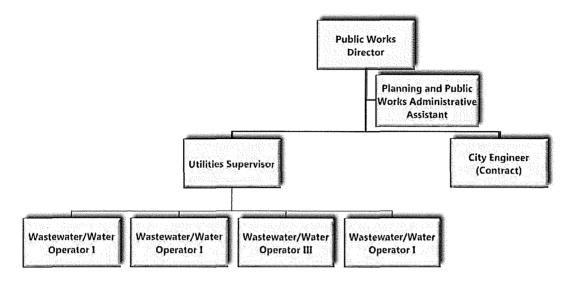

#### • Major Fund Dynamics:

o General Fund: Beg. Cash FY 2015-16 (estimate) \$720,090 End Cash FY 2015-16 (est. w/contingency) \$545,188

<u>Influencing Factors:</u> Increased staffing and dispatch costs; two vehicles are proposed for purchase which typically only one is purchased in a given year; revenues are conservatively estimated; the department has a history of not spending all their material and service appropriations for additional year-end savings.

#### Water Operations Fund:

Beg. Cash FY 2014-15 (estimate) \$133,061 End Cash (FY 2014-15 est. w/contingency) \$133,553

<u>Influencing Factors:</u> Increasing bulk water purchase costs from DVWD; water consumption by each system user and number of active accounts.