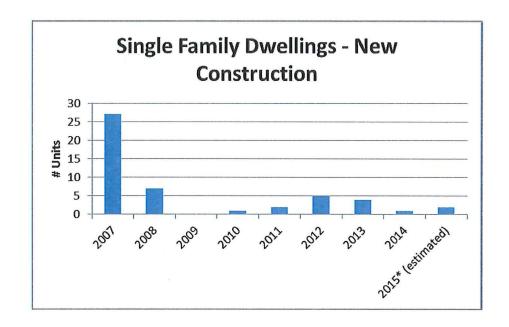

**<u>Building Permit Activity:</u>** From the Community Development Department's building permit data, the following chart data shows the trend of new construction activity within Madras.

Hospital & Courthouse Construction: There are two large scaled agency buildings proposed for construction during the FY 2015-16 year. The first is the Jefferson County Courthouse which is approximately a 33,000 square foot facility to be built adjacent to the City Hall/Police Station. The second facility is the St. Charles Hospital – Madras renovation and expansion. The hospital work is estimated to cost \$15 million including design and construction costs.