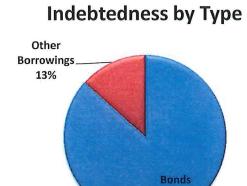

#### Long Term Debt - Year 2015-2016

| Туре                      | Project                             | Balance as of July 1, 2015 | Principal Payment this Year |
|---------------------------|-------------------------------------|----------------------------|-----------------------------|
| Other Bonds:              |                                     |                            |                             |
| 1996 Revenue Bonds - USDA | T-Hangars                           | 88,770                     | 5,537                       |
| Series 2011B              | New City Hall/Police Station        | 1,610,000                  | 50,000                      |
| Series 2012B              | Madras Redevelopment Commission     | 2,290,000                  | 105,000                     |
| Series 2013B              | Wastewater Operations               | 10,495,000                 | 40,000                      |
| 2013 Revenue Bond - USDA  | New City Hall/Police Station        | 2,142,353                  | 30,182                      |
|                           | Subtotal Other Bonds                | 16,626,123                 | 230,719                     |
| Other Borrowings:         |                                     |                            |                             |
| OECCD-SPWF -2009          | Heavy Aircraft Maintenance Facility | 981,711                    | 27,469                      |
| SPWF - 2005               | J Street Project                    | 788,601                    | 30,557                      |
| SPWF - 2004               | North Y Project                     | 173,776                    | 7,368                       |
| DEQ - SRF R62371          | North Madras Collector Sewer        | 174,778                    | 7,389                       |
| Jefferson County          | J Street Project                    | 400,513                    | 94,528                      |
| Jefferson County          | Berg Drive Extension                | 61,505                     | 3,600                       |
|                           | Sutbotal Other Borrowings           | 2,580,884                  | 170,911                     |
| Total Long Term Debt      |                                     | 19,207,007                 | 401,629                     |