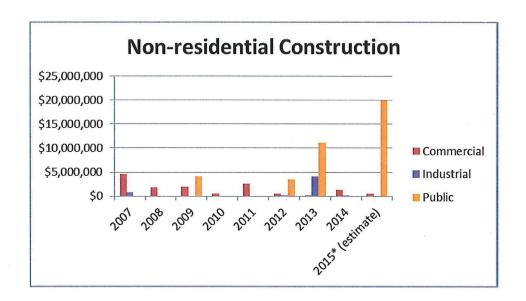

**<u>Building Permit Activity:</u>** From the Community Development Department's building permit data, the following chart data shows the trend of new construction activity within Madras.

Hospital & Courthouse Construction: There are two large scaled agency buildings proposed for construction during the FY 2015-16 year. The first is the Jefferson County Courthouse which is approximately a 33,000 square foot facility to be built adjacent to the City Hall/Police Station. The second facility is the St. Charles Hospital – Madras renovation and expansion. The hospital work is estimated to cost \$15 million including design and construction costs.