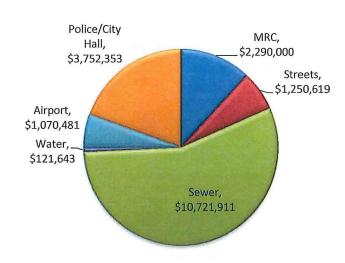

#### Long Term Debt - Year 2015-2016

| Туре                      | Project                             | Balance as of July 1, 2015 | Principal Payment this Year |
|---------------------------|-------------------------------------|----------------------------|-----------------------------|
| Other Bonds:              |                                     |                            |                             |
| 1996 Revenue Bonds - USDA | T-Hangars                           | 88,770                     | 5,537                       |
| Series 2011B              | New City Hall/Police Station        | 1,610,000                  | 50,000                      |
| Series 2012B              | Madras Redevelopment Commission     | 2,290,000                  | 105,000                     |
| Series 2013B              | Wastewater Operations               | 10,495,000                 | 40,000                      |
| 2013 Revenue Bond - USDA  | New City Hall/Police Station        | 2,142,353                  | 30,182                      |
|                           | Subtotal Other Bonds                | 16,626,123                 | 230,719                     |
| Other Borrowings:         |                                     |                            |                             |
| OECCD-SPWF -2009          | Heavy Aircraft Maintenance Facility | 981,711                    | 27,469                      |
| SPWF - 2005               | J Street Project                    | 788,601                    | 30,557                      |
| SPWF - 2004               | North Y Project                     | 173,776                    | 7,368                       |
| DEQ - SRF R62371          | North Madras Collector Sewer        | 174,778                    | 7,389                       |
| Jefferson County          | J Street Project                    | 400,513                    | 94,528                      |
| Jefferson County          | Berg Drive Extension                | 61,505                     | 3,600                       |
|                           | Sutbotal Other Borrowings           | 2,580,884                  | 170,911                     |
| Total Long Term Debt      |                                     | 19,207,007                 | 401,629                     |