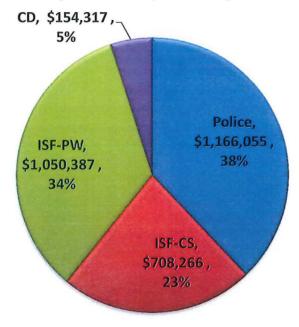

#### **Total Payroll Costs (including benefits)**

|                | Police    | ISF-CS  | ISF-PW    | CD      | Total     |
|----------------|-----------|---------|-----------|---------|-----------|
| Salary         | 745,207   | 491,330 | 684,808   | 107,394 | 2,028,738 |
| Benefits/Taxes | 420,849   | 216,936 | 365,579   | 49,923  | 1,053,286 |
| Total          | 1,166,055 | 708,266 | 1,050,387 | 157,317 | 3,082,025 |
| Salary         | 63.91%    | 69.37%  | 65.20%    | 68.27%  | 65.82%    |
| Benefits       | 36.09%    | 30.63%  | 34.80%    | 31.73%  | 34.18%    |