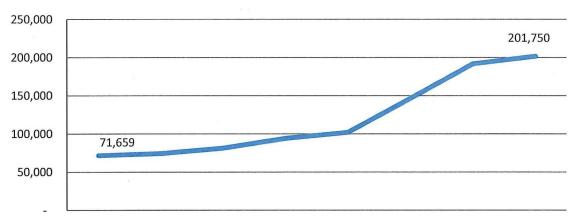

**<u>Building Permit Activity:</u>** From the Community Development Department's building permit data, the following chart data shows the trend of new construction activity within Madras.

Hospital & Courthouse Construction: There are two large scaled agency buildings proposed for construction during the FY 2015-16 year. The first is the Jefferson County Courthouse which is approximately a 33,000 square foot facility to be built adjacent to the City Hall/Police Station. The second facility is the St. Charles Hospital – Madras renovation and expansion. The hospital work is estimated to cost \$15 million including design and construction costs.