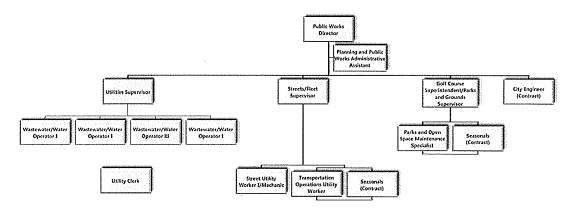

#### • Major Fund Dynamics:

o General Fund: Beg. Cash FY 2015-16 (estimate) \$720,090 End Cash FY 2015-16 (est. w/contingency) \$545,188

<u>Influencing Factors:</u> Increased staffing and dispatch costs; two vehicles are proposed for purchase which typically only one is purchased in a given year; revenues are conservatively estimated; the department has a history of not spending all their material and service appropriations for additional year-end savings.

#### Transportation Operations Fund:

Beg. Cash FY 2015-16 (estimate) \$183,190 End Cash FY 2015-16 (est. w/contingency) \$127,490

<u>Influencing Factors:</u> Annual debt payment assistance to SDC Street Improvement Fund & increasing street improvement needs.

#### Water Operations Fund:

Beg. Cash FY 2014-15 (estimate) \$133,061 End Cash (FY 2014-15 est. w/contingency) \$133,553

<u>Influencing Factors:</u> Increasing bulk water purchase costs from DVWD; water consumption by each system user and number of active accounts.