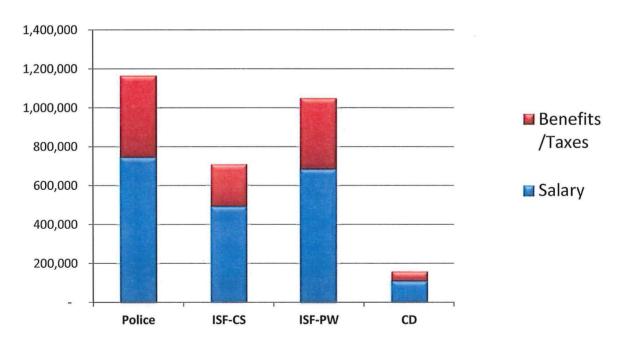

#### **Total Payroll Costs (including benefits)**

|                | Police    | ISF-CS  | ISF-PW    | CD      | Total     |
|----------------|-----------|---------|-----------|---------|-----------|
| Salary         | 745,207   | 491,330 | 684,808   | 107,394 | 2,028,738 |
| Benefits/Taxes | 420,849   | 216,936 | 365,579   | 49,923  | 1,053,286 |
| Total          | 1,166,055 | 708,266 | 1,050,387 | 157,317 | 3,082,025 |
| Salary         | 63.91%    | 69.37%  | 65.20%    | 68.27%  | 65.82%    |
| Benefits       | 36.09%    | 30.63%  | 34.80%    | 31.73%  | 34.18%    |