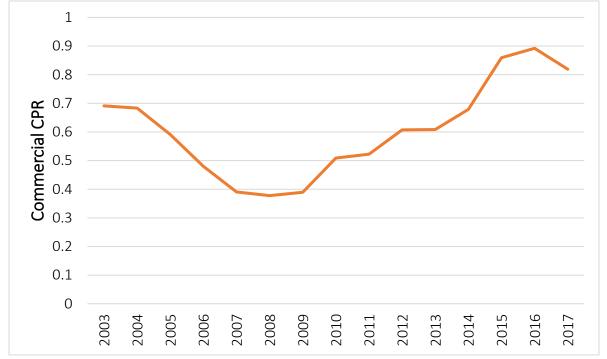

Each year, the Jefferson County Assessor calculates the ratio of aggregate real market value (RMV) to aggregate assessed value (AV) for all existing properties in the County by property class (Figures 2 & 3). This ratio is the Changed Property Ratio (CPR), and is applied to the RMV of each new development. This

determines the initial AV of each new development, which is then added to the County tax roll. A high CPR means that the AV of new construction is very close to the corresponding RMV. Conversely, a low CPR means that the AV of new construction will be lower than the corresponding RMV. During the years when the Madras URA was experiencing heavy development, the CPR for commercial properties was very low (below 40% from 2007 to 2009). Development projects with large RMVs that occurred during this time resulted in relatively little AV coming on the County tax roll, resulting in less growth in TIF revenue than anticipated.

Figure 2. Historical Property Tax Assessment and CPR.

The FY 2019-20 MRC TIF Fund is projected to have a Beginning Fund Balance of \$130,321. It is forecasted that the MRC TIF Fund will collect \$446,592 in Property Taxes which represents the fifth consecutive year that property tax revenues will increase year over year. Expenditures for the MRC TIF Fund are related only to Debt Service. It is projected in FY 2019-20 that the MRC TIF Fund will pay \$36,000 in Interest payments for the MRC's Line of Credit, \$119,250 in Principal and Interest payments associated with the Series 2012B Bond, \$60,300 in interest payments for the 2017B Bond, and a du jour loan payment of \$231,050 from the City of Madras (du jour debt will be explained below in Fund 704). There is also \$132,264 in Ending Fund Balance in the MRC TIF Fund. In FY 2019-20 the MRC TIF Fund will have \$578,864 in total Revenues and Expenditures, creating a balanced budget.