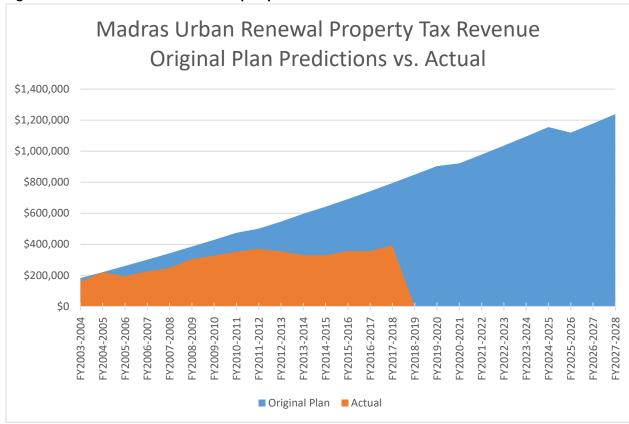

The District has collected \$4,525,898 in TIF revenues since it was formed in 2003 (see Figure 1 below). In FY 2019-20, the District projects that it will collect \$446,592 in TIF revenue. Best practices for Urban Renewal Districts indicate that TIF funds should only be used for principal and interest payments related to debt and the new budget structure does just that.

Figure 1. Historical Urban Renewal Property Tax Revenue.

Original estimates for Madras Urban Renewal TIF revenue are in excess of actual receipts by a large margin. The difference in the actual TIF revenues to date compared to those early estimates is in direct relationship to the TIF projects financed by the District in the early years. Future investments in the Urban Renewal District will be heavily weighted towards projects that will increase TIF revenues received by the District. In this way, the return on investment to the tax payers and surrounding community will have significant economic improvements.