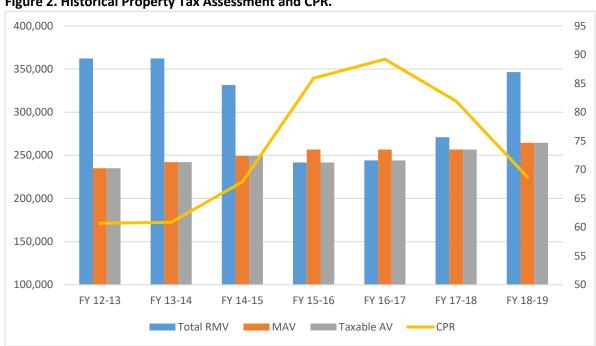

Each year, the Jefferson County Assessor calculates the ratio of aggregate real market value (RMV) to aggregate assessed value (AV) for all existing properties in the County by property class (Figures 2 & 3). This ratio is the Changed Property Ratio (CPR), and is applied to the RMV of each new development. This

determines the initial AV of each new development, which is then added to the County tax roll. A high CPR means that the AV of new construction is very close to the corresponding RMV. Conversely, a low CPR means that the AV of new construction will be lower than the corresponding RMV. During the years when the Madras URA was experiencing heavy development, the CPR for commercial properties was very low (below 40% from 2007 to 2009). Development projects with large RMVs that occurred during this time resulted in relatively little AV coming on the County tax roll, resulting in less growth in TIF revenue than anticipated.

Figure 2. Historical Property Tax Assessment and CPR.

The FY 2019-20 MRC TIF Fund is projected to have a Beginning Fund Balance of \$130,321. It is forecasted that the MRC TIF Fund will collect \$446,592 in Property Taxes which represents the fifth consecutive year that property tax revenues will increase year over year. Expenditures for the MRC TIF Fund are related only to Debt Service. It is projected in FY 2019-20 that the MRC TIF Fund will pay \$36,000 in Interest payments for the MRC's Line of Credit, \$119,250 in Principal and Interest payments associated with the Series 2012B Bond, \$60,300 in interest payments for the 2017B Bond, and a du jour loan payment of \$231,050 from the City of Madras (du jour debt will be explained below in Fund 704). There is also \$132,264 in Ending Fund Balance in the MRC TIF Fund. In FY 2019-20 the MRC TIF Fund will have \$578,864 in total Revenues and Expenditures, creating a balanced budget.