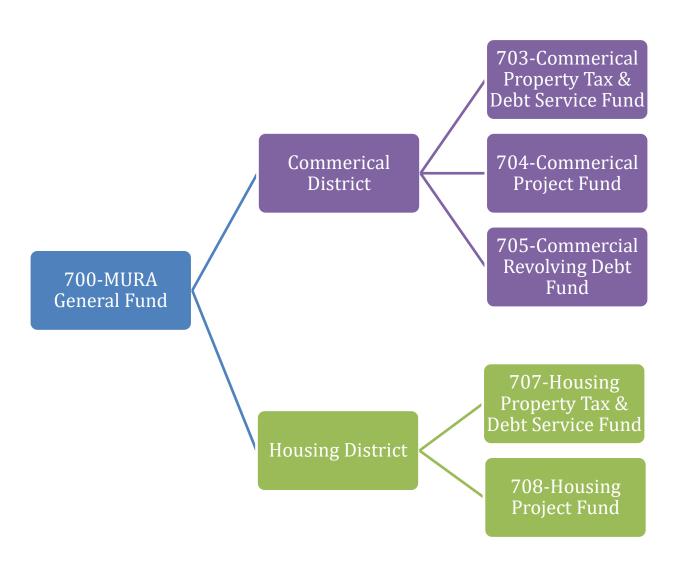

### **Fund Structure Realignment**

|                                     | Description                                         | Benefit                                                                                                                                      |
|-------------------------------------|-----------------------------------------------------|----------------------------------------------------------------------------------------------------------------------------------------------|
| Agency<br>(MURA)<br>General<br>Fund | 700 - Madras Urban Renewal                          | Agency-wide expenditures not specific to individual districts                                                                                |
| Commercial District                 | 703 - Commercial Property Tax and Debt Service Fund | Property tax revenue and debt payments only                                                                                                  |
|                                     | 704 - Commercial Project Fund                       | Debt proceeds and non-property tax<br>revenues, as well as all project expenses<br>for the District (excluding loans to private<br>business) |
|                                     | 705 - Commercial Revolving Loan Fund                | All land sales and business loan repayment revenues, as well as business loan distribution expenditures                                      |
| Housing<br>District                 | 707 - Housing Property Tax and Debt Service Fund    | Property tax revenue and debt payments only                                                                                                  |
|                                     | 708 - Housing Project Fund                          | Debt proceeds and non-property tax<br>revenues, as well as all project expenses<br>for the District (excluding loans to private<br>business) |

### **FUND ORGANIZATION**

### **700- GENERAL FUND**

The General Fund of the Urban Renewal Agency was created in February 2020, after the Housing Urban Renewal District was established in order to manage all shared costs of the two districts.