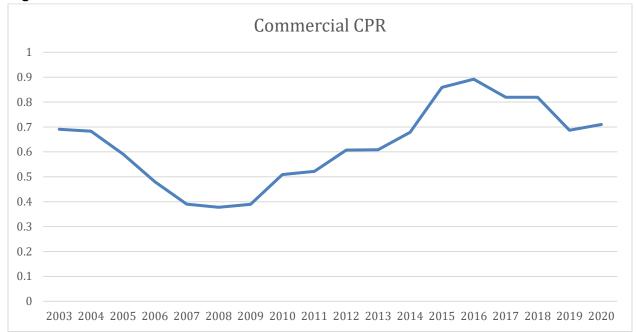

e (AV) for all existing properties in the County by property class. This ratio is the Changed Property Ratio (CPR) and is applied to the RMV of each new development. This determines the initial AV of each new development, which is then added to the County tax roll. A high CPR means that the AV of new construction is very close to the corresponding RMV.

Conversely, a low CPR means that the AV of new construction will be lower than the corresponding RMV. During the years when the Madras URA was experiencing heavy development, the CPR for commercial properties was very low (below 40% from 2007 to 2009). Development projects with large RMVs that occurred during this time resulted in relatively little AV coming on the County tax roll, resulting in less growth in TIF revenue than anticipated.



Figure 2. Historical Commercial CPR

### Goals and Objectives for the 2020-22 Biennial Budget

- Collect Property Taxes (TIF) and service debt for the District.
- Maximize du jour borrowing to minimize interest costs for the District.
- Ending Fund Balance is approximately \$130,000 per year to make Debt Service obligations prior to the receipt of property tax revenue.

### Revenues

The Commercial Debt Service Fund is projected to start the 2020-22 biennium with a Beginning Fund Balance of \$196,356. It is forecasted that the Commercial Property Tax and Debt Service Fund will collect \$1,016,725 in Property Taxes over the biennium which translates into seven consecutive years of property tax revenue increases.

### **Expenditures**

Expenditures for the Commercial Debt Service Fund are