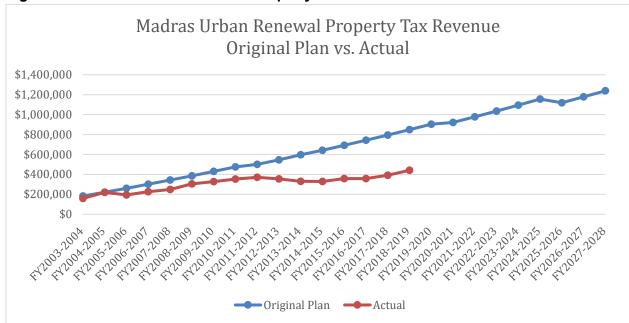

of \$5,000-\$10,000.

### 703 - COMMERCIAL PROPERTY TAX AND DEBT SERVICE FUND

### Overview

The Commercial Property Tax and Debt Service Fund tracks only property tax revenues, which is referred to as Tax Increment Financing (TIF), and formal debt payments. This creates a clear mechanism for tracking the UR District's borrowing capacity. The collection of TIF funds are the primary driver of how much money the District can borrow to implement its UR Plan.

The District has collected \$5,003,990 in TIF revenues since it was formed in 2003 (see Figure 1 below). For Biennium 2020-22, the District projects that it will collect \$1,016,725 in TIF revenue. Best practices for Urban Renewal Districts indicate that TIF funds should only be used for principal and interest payments related to debt.



Figure 1. Historical Urban Renewal Property Tax Revenue.

Original estimates for Madras Urban Renewal TIF revenue are more than actual receipts by a large margin. Early TIF project investments did not meet original plan projections creating a gap between anticipated and actual TIF revenues received. Future investments in the Urban Renewal District will be heavily weighted towards projects that will increase TIF revenues received by the District. In this way, the return on investment to the taxpayers and surrounding community will have significant economic improvements.

Each year, the Jefferson County Assessor calculates the ratio of aggregate real market value (RMV) to aggregate assessed value (AV) for all existing properties in the County by property class. This ratio is the Changed Pr