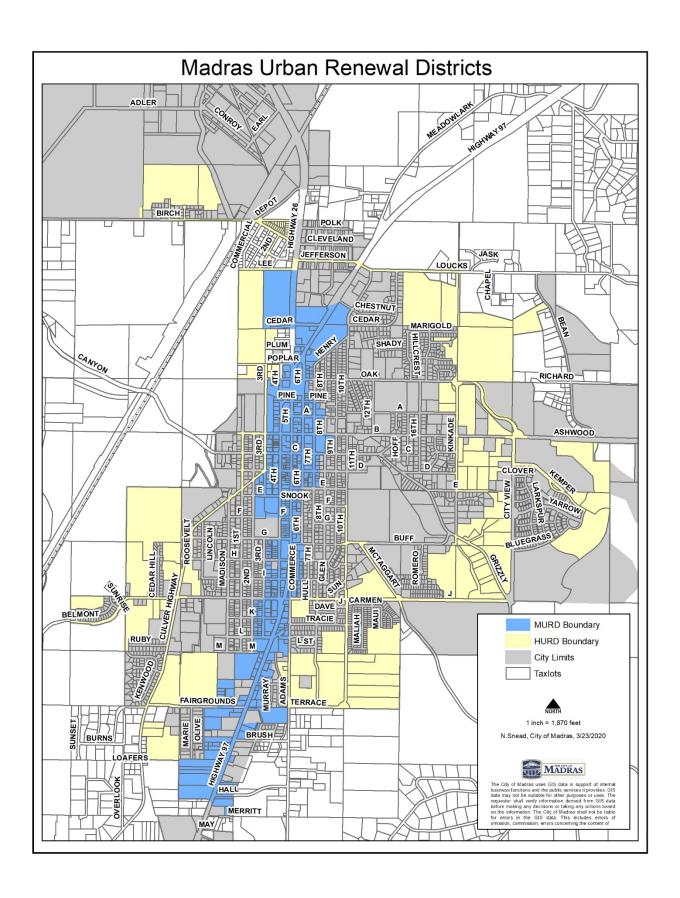

### Madras Urban Renewal Agency 2020-22 Proposed Biennial Budget Table of Contents

|                                                           | Page |
|-----------------------------------------------------------|------|
| Budget Calendar                                           | 1    |
| BUDGET SUMMARY                                            |      |
| Budget Message                                            | 2    |
| Urban Renewal Agency History                              | 3    |
| Urban Renewal District Map                                | 6    |
| The Budget Process                                        | 7    |
| Fund Organization Chart                                   | 8    |
| MADRAS URBAN RENEWAL AGENCY                               |      |
| 700 – MURA General Fund                                   | 9    |
| MADRAS URBAN RENEWAL COMMERICAL DISTRICT                  |      |
| Budget Summary                                            | 11   |
| 703 – Commercial Property Tax and Debt Service Fund       | 13   |
| 704 – Commercial Project Fund                             | 17   |
| 705 – Commercial Revolving Debt Loan Fund                 | 21   |
| MADRAS URBAN RENEWAL HOUSING DISTRICT                     |      |
| Budget Summary                                            | 23   |
| 707 – Housing Property Tax and Debt Service Fund          | 25   |
| 708 – Housing Project Fund                                | 27   |
| APPENDICES                                                |      |
| Maximum Indebtedness                                      | 29   |
| Debt Service Schedules                                    | 31   |
| City Hall/Civic Plaza Grant Agreement, Grant Distribution | 32   |
| Glossary                                                  | 33   |
| Closed Funds                                              | 35   |

- Generate tax increment
- Support development on underutilized and vacant sites
- Catalyze additional development throughout the District
- Increase the tax base long term

The District is located primarily along the Highway 97 commercial corridor that extends between Lee Street in the north and Hall Street in the south. Property taxes are imposed on the increases in property values on the assessed value within the District. The District receives property taxes (tax increment) to fund projects that are consistent with the District's Urban Renewal Plan.