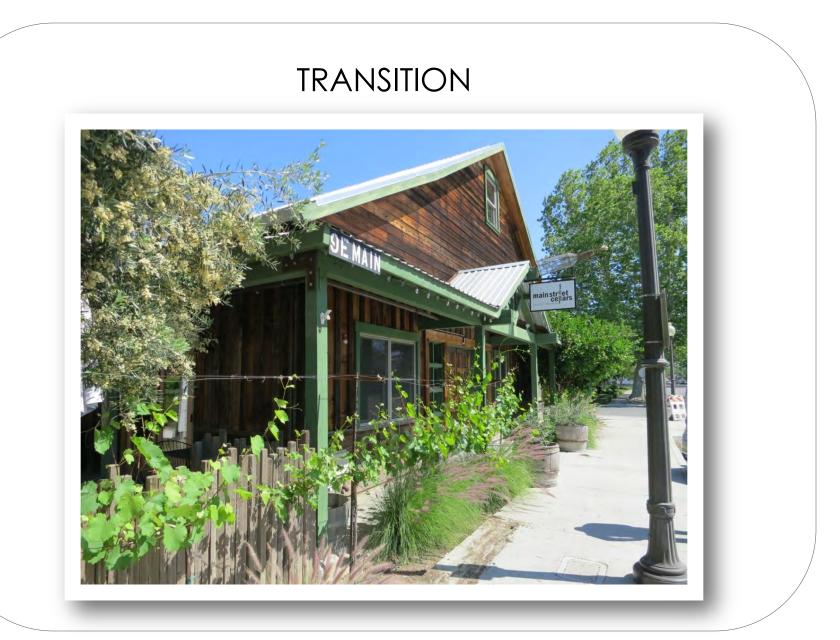

## LATE TRANSITION/MATURE

Encourage Smaller Lot Development

Buildings at Sidewalk, Next to One Another

Continuity (few vacant lots/parking lots)

## DIFFICULT TO LEAPFROG