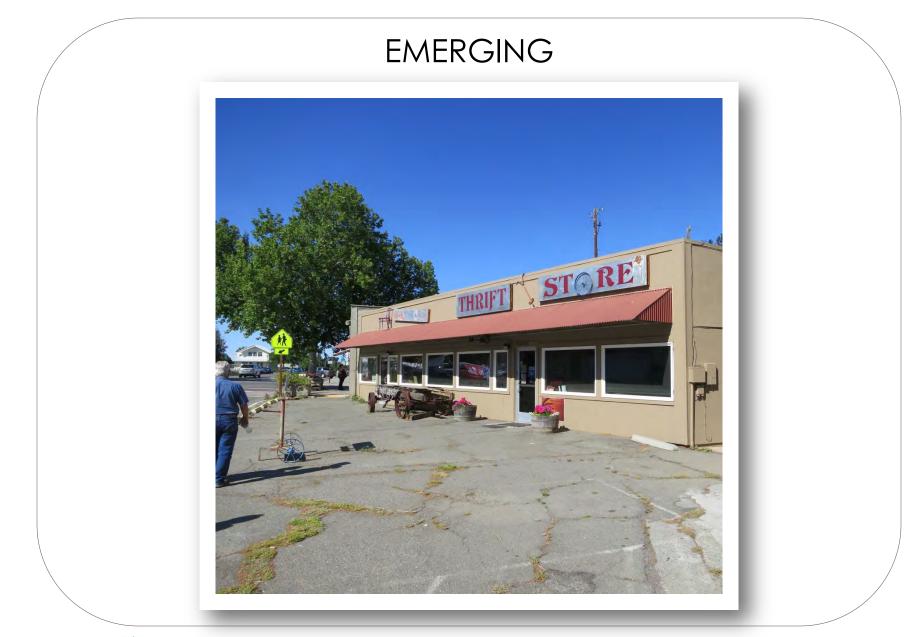

## LATE TRANSITION/MATURE

Encourage Smaller Lot Development

Buildings at Sidewalk, Next to One Another

Continuity (few vacant lots/parking lots)

## DIFFICULT TO LEAPFROG