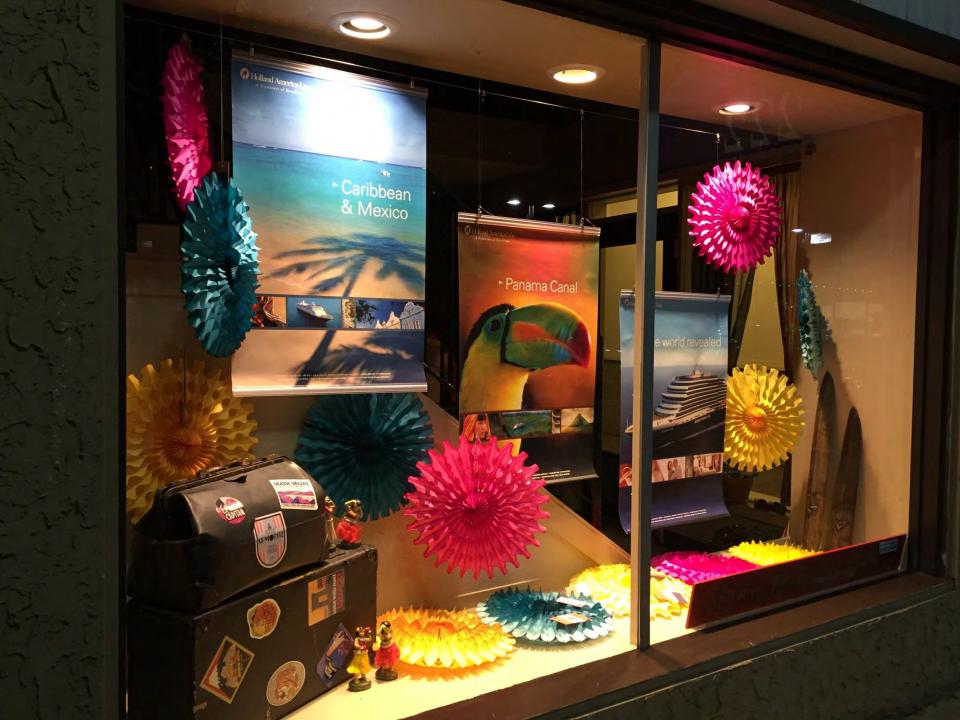

#### WINDOWS

Can I see your windows?

Can I see in your windows?

Are your windows merchandised well?

#### ARE WINDOWS WELL MERCHANDISED?

#### WELL MERCHANDISED?