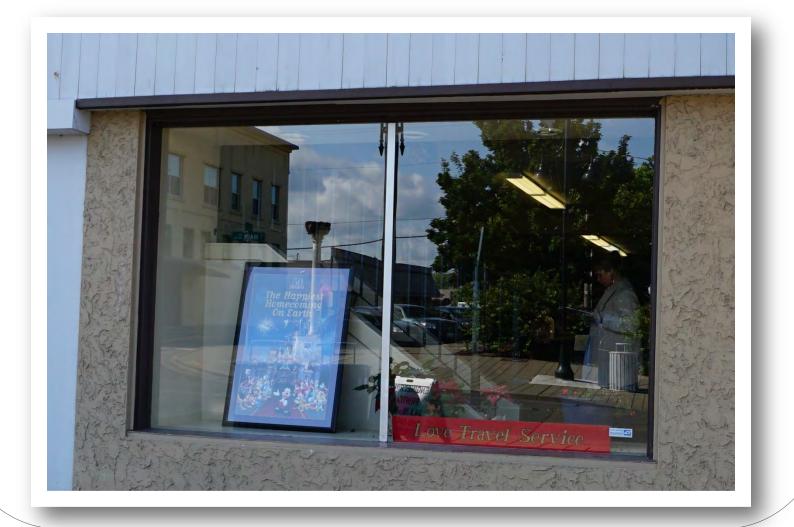

## CAN I SEE IN YOUR WINDOWS?

**Brick & Mortar** 

#### CAN I SEE IN YOUR WINDOWS?

**Brick & Mortar** 

#### CAN I SEE IN YOUR WINDOWS?