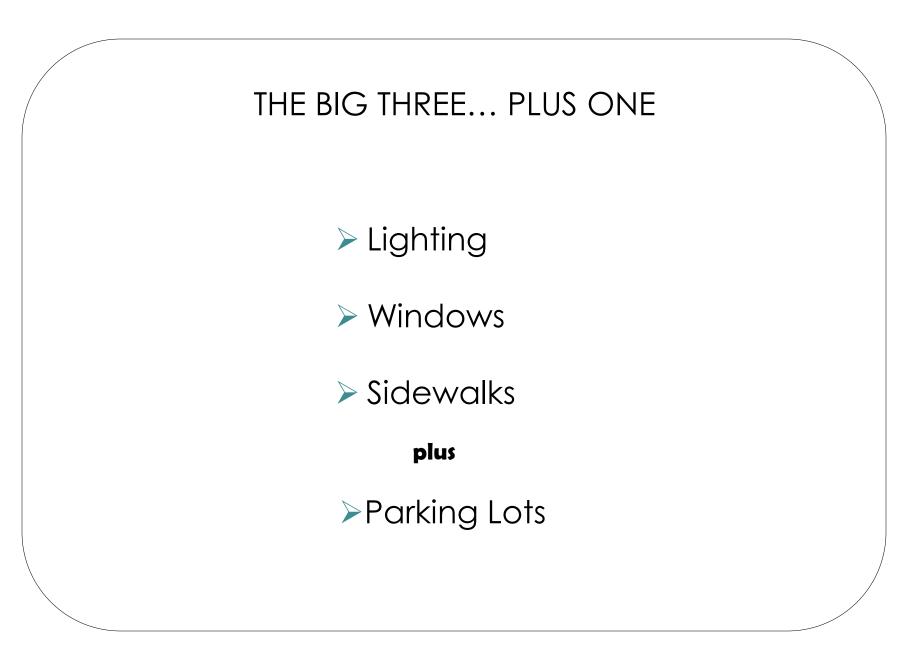

## THE BIG THREE... PLUS ONE

# Lighting

➤ Windows

➢ Sidewalks

plus

➢Parking Lots

## THE BIG THREE... PLUS ONE

► Lighting

➤ Windows

➢ Sidewalks

plus