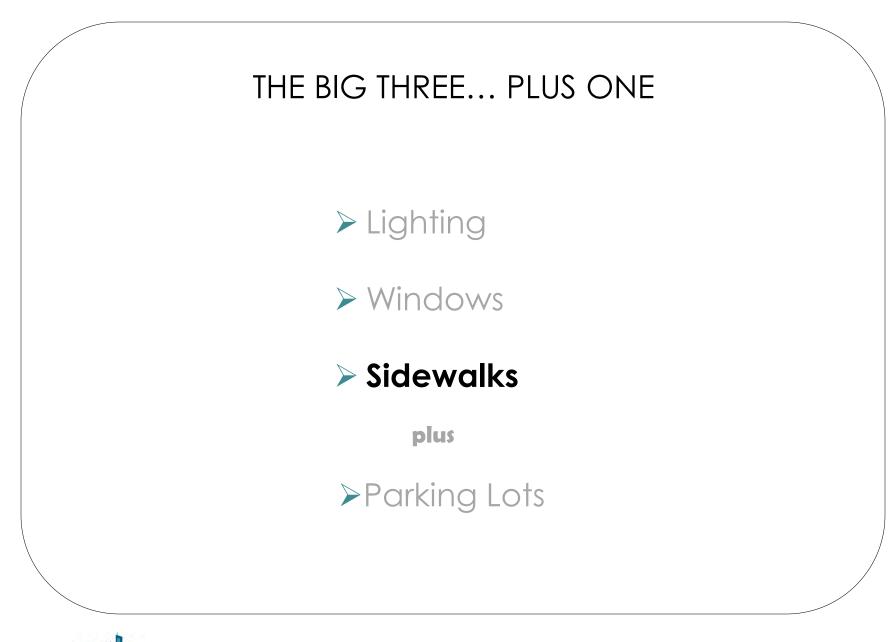

## THE BIG THREE... PLUS ONE

# Lighting

➤ Windows

➢ Sidewalks

plus

➢Parking Lots

## THE BIG THREE... PLUS ONE

► Lighting

➤ Windows

➢ Sidewalks

plus