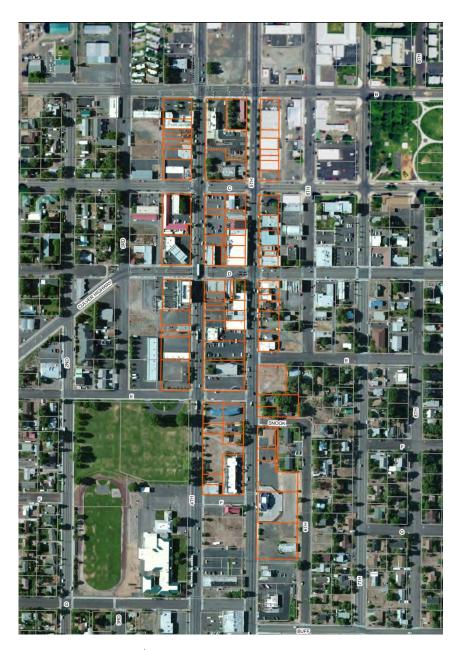

## LATE TRANSITION/MATURE

Encourage Smaller Lot Development

Buildings at Sidewalk, Next to One Another

Continuity (few vacant lots/parking lots)

## DIFFICULT TO LEAPFROG