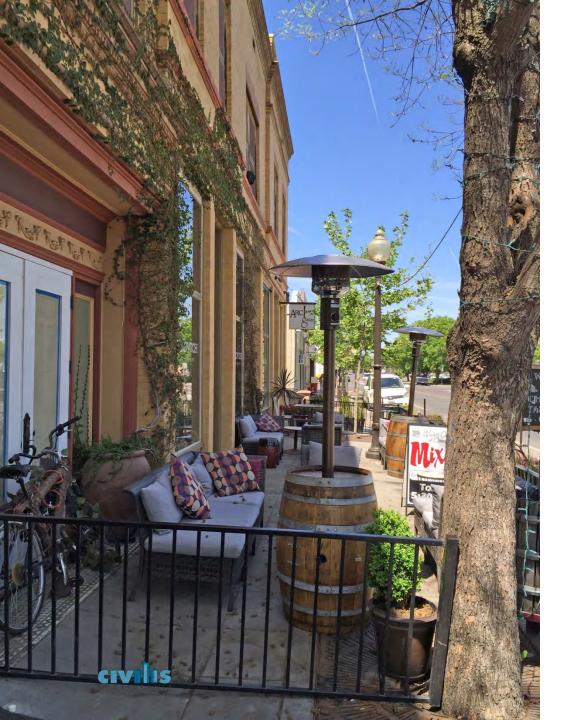

## LATE TRANSITION/MATURE

Encourage Smaller Lot Development

Buildings at Sidewalk, Next to One Another

Continuity (few vacant lots/parking lots)

## DIFFICULT TO LEAPFROG