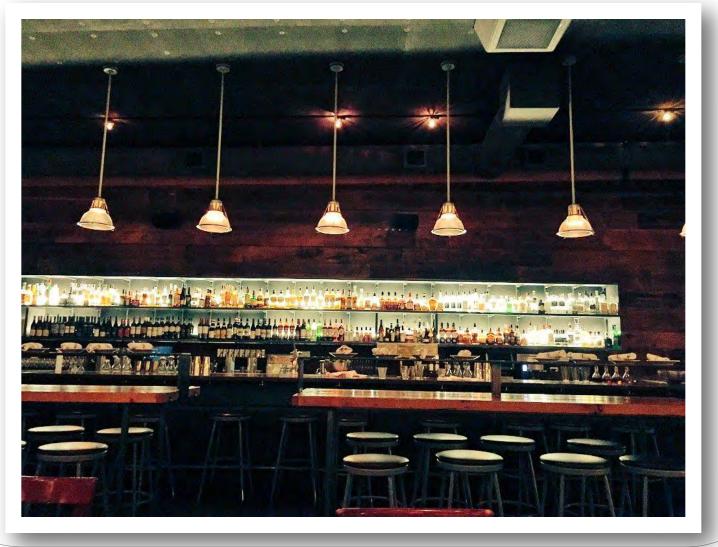

# LIGHTING

**Brick & Mortar** 

LIGHTING: NATURAL LIGHT

## LIGHTING: NATURAL LIGHT