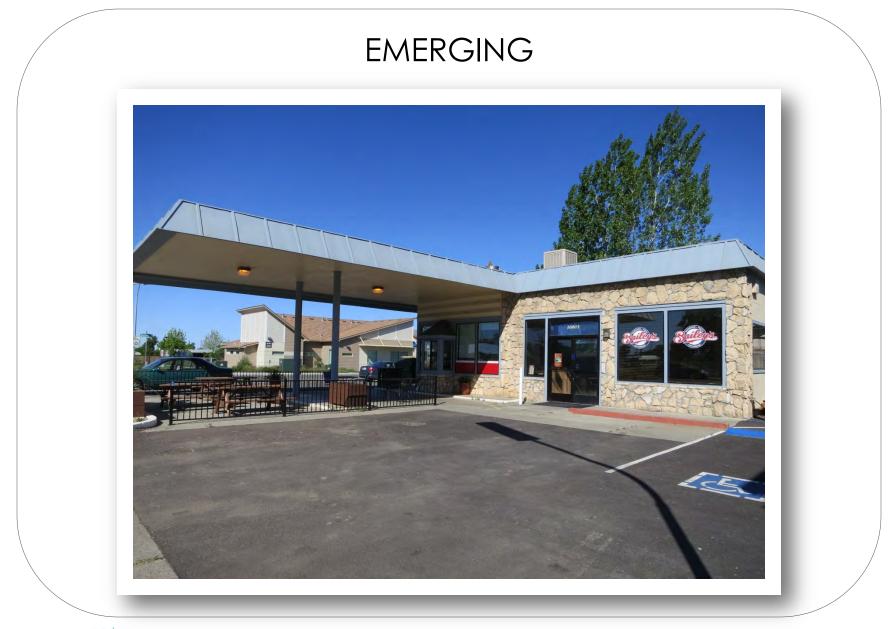

## LATE TRANSITION/MATURE

Encourage Smaller Lot Development

Buildings at Sidewalk, Next to One Another

Continuity (few vacant lots/parking lots)

## DIFFICULT TO LEAPFROG