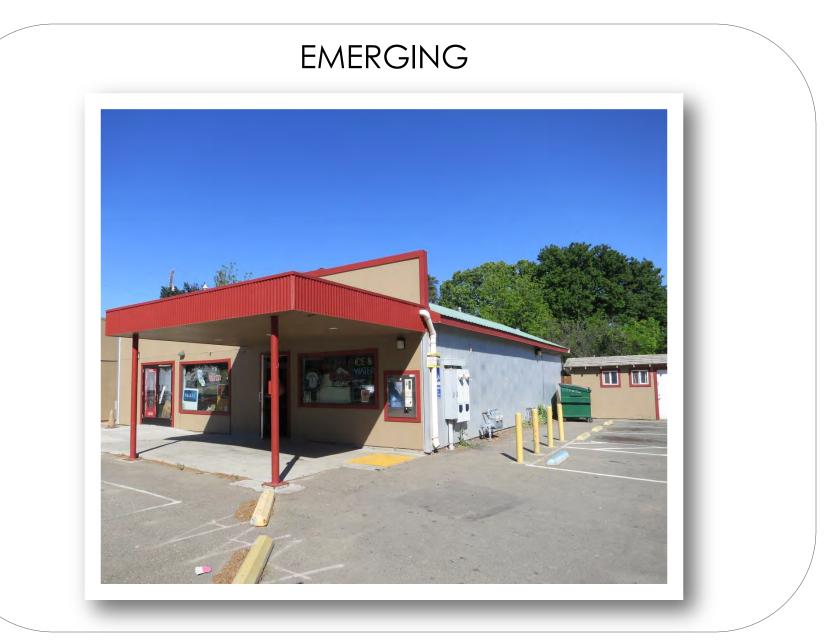

## LATE TRANSITION/MATURE

Encourage Smaller Lot Development

Buildings at Sidewalk, Next to One Another

Continuity (few vacant lots/parking lots)

## DIFFICULT TO LEAPFROG