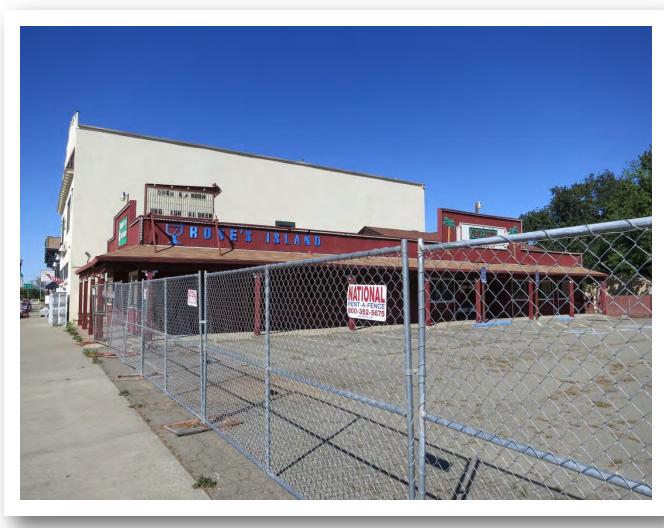

## LATE TRANSITION/MATURE

Encourage Smaller Lot Development

Buildings at Sidewalk, Next to One Another

Continuity (few vacant lots/parking lots)

## DIFFICULT TO LEAPFROG