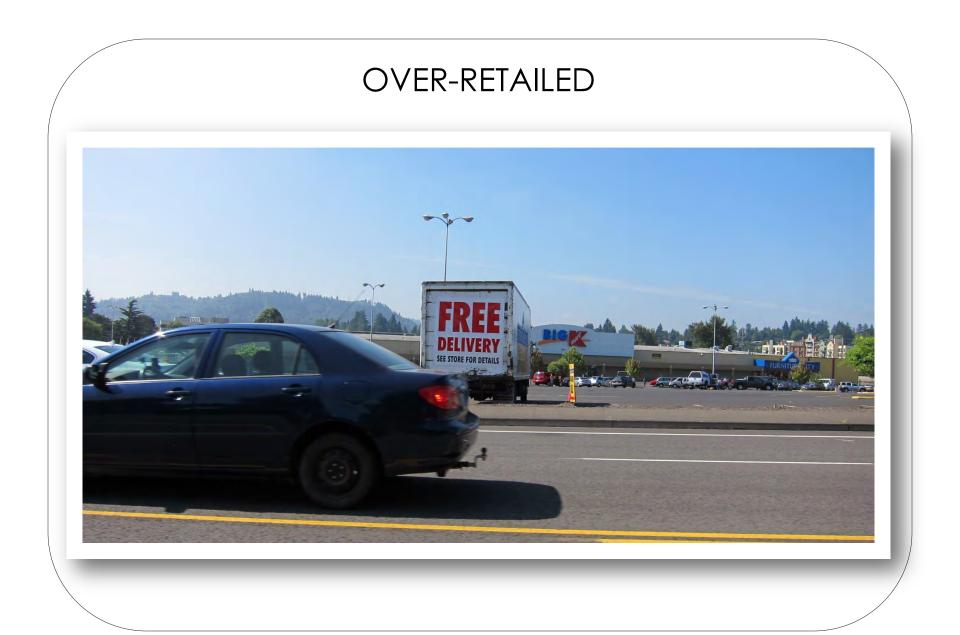

#### TOO MUCH RETAIL

- Business Insider, More than 1,500 stores are expected to close this year, Hayley Peterson, February 15, 2019