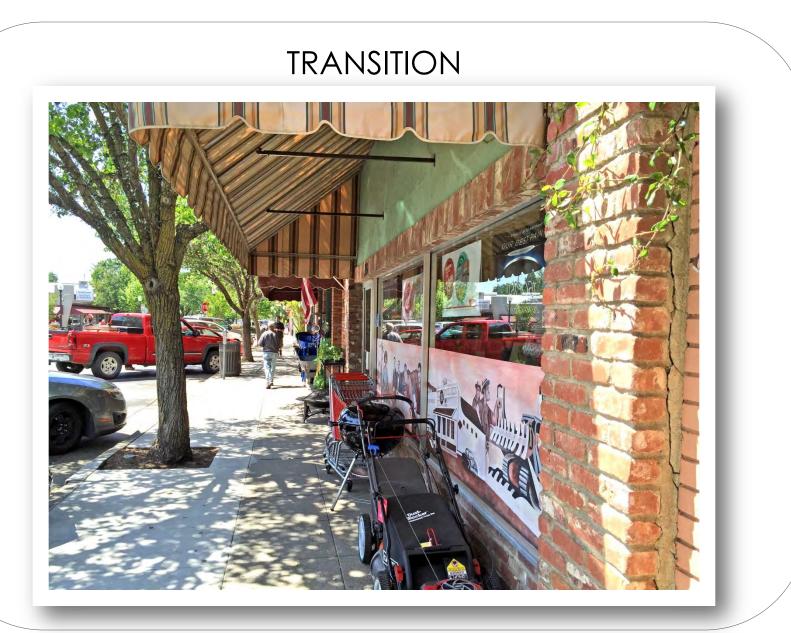

## LATE TRANSITION/MATURE

Encourage Smaller Lot Development

Buildings at Sidewalk, Next to One Another

Continuity (few vacant lots/parking lots)

## DIFFICULT TO LEAPFROG