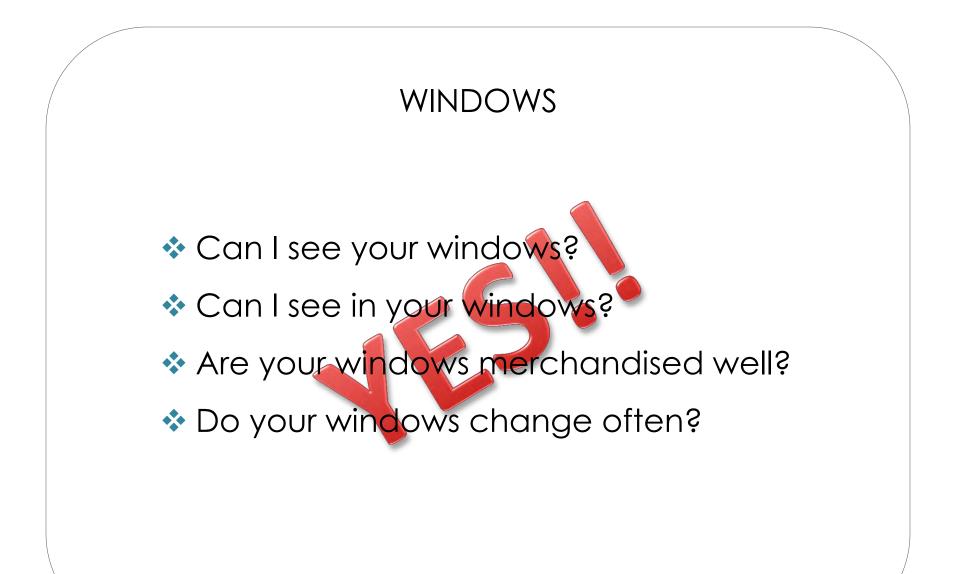

#### WINDOWS

Can I see your windows?
Can I see in your windows?

#### WINDOWS

Can I see your windows?

Can I see in your windows?

Are your windows merchandised well?