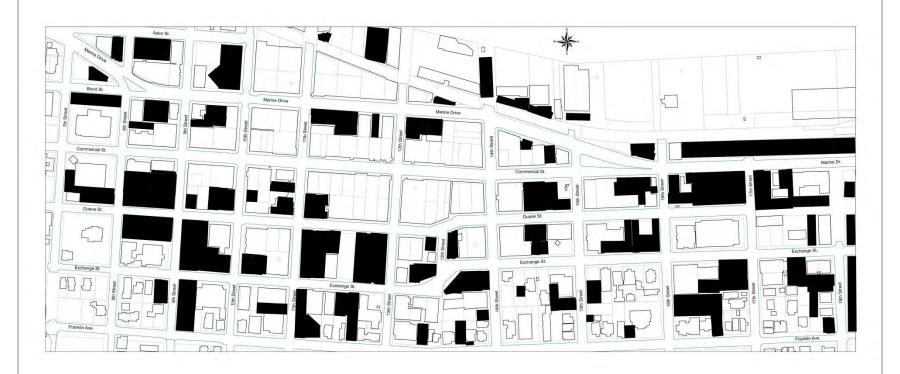

#### DOWNTOWN CHARACTERISTICS

- Grid with Smaller Lots
- Buildings at Sidewalk, Next to One Another
- Continuity (few vacant lots/parking lots)

# STREET GRID