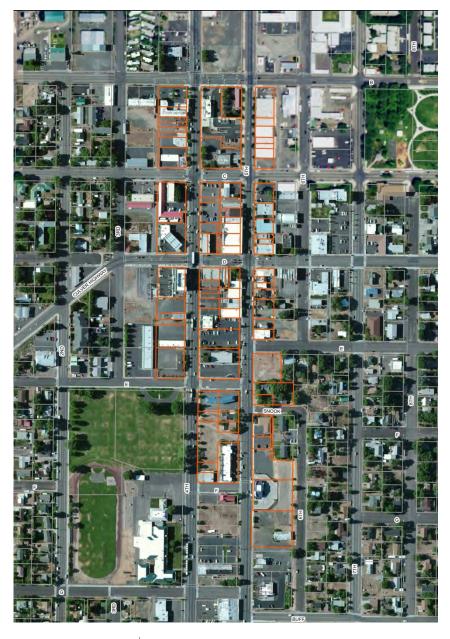

# DOWNTOWN DISTRICT CHARACTERISTICS

#### DOWNTOWN CHARACTERISTICS

- Grid with Smaller Lots
- Buildings at Sidewalk, Next to One Another
- Continuity (few vacant lots/parking lots)