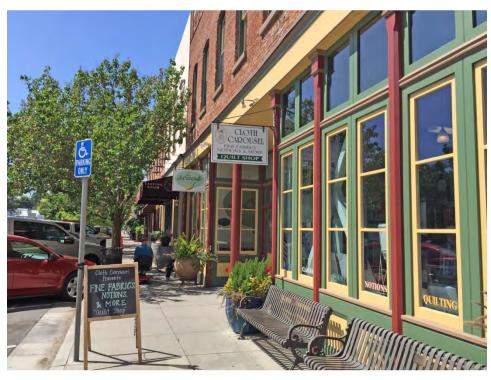

#### DOWNTOWN CHARACTERISTICS

- Grid with Smaller Lots
- Buildings at Sidewalk, Next to One Another
- Continuity (few vacant lots/parking lots)