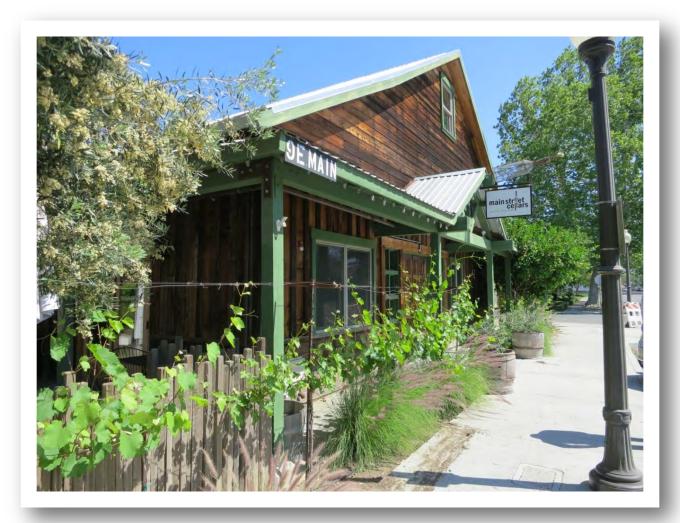

#### DOWNTOWN CHARACTERISTICS

- Grid with Smaller Lots
- Buildings at Sidewalk, Next to One Another
- Continuity (few vacant lots/parking lots)

#### STAGES OF DISTRICT GROWTH

- Emerging = Adaptive Reuse
- Transition = Small Infill New Construction
- Mature = Larger Infill New Construction