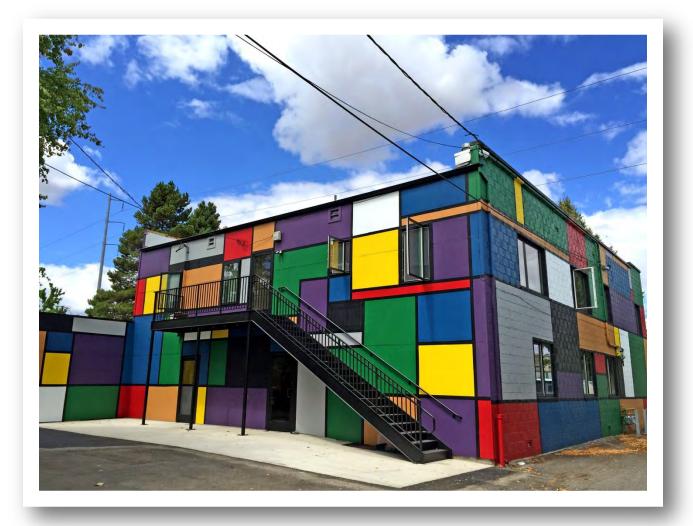

#### COLOR

# USE COLOR TO HIGHLIGHT BUILDING DETAIL

## BEIGE

Color/Building Detail