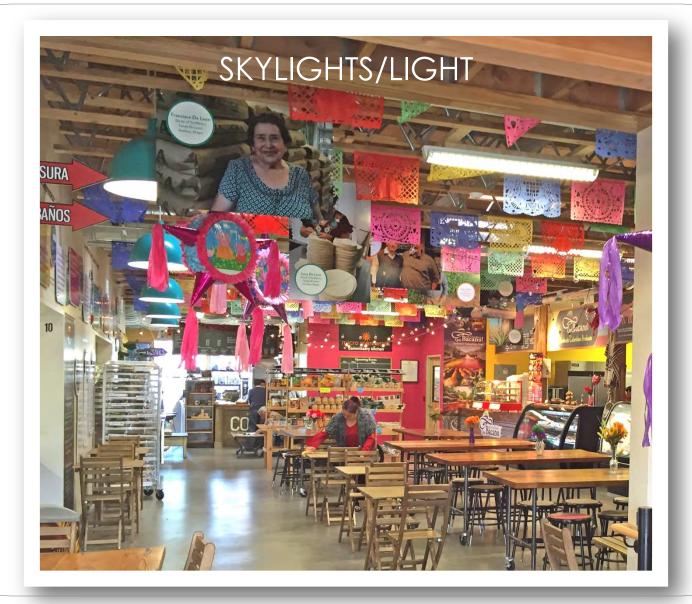

#### INTERIOR VISUAL AWESOMENESS

- High Ceilings
- Great Light
- Expose Original Features

# HISTORIC BUILDING EXAMPLE