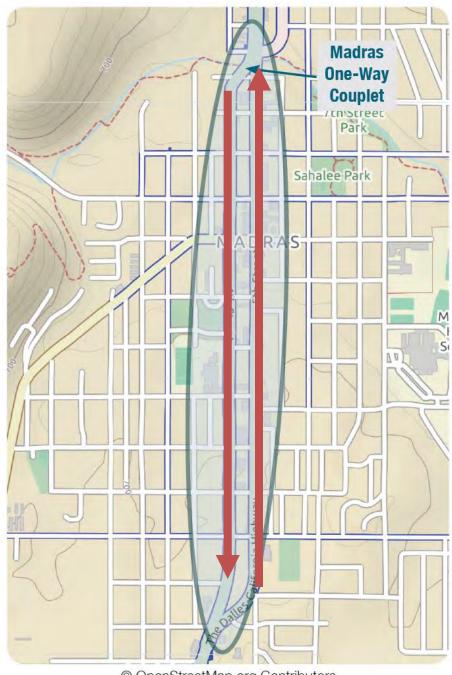

# ONE-WAY COUPLET = LOG FLUME!

#### ONE-WAY COUPLETS HURT DOWNTOWNS

End up with more parking lots/autofocused development.