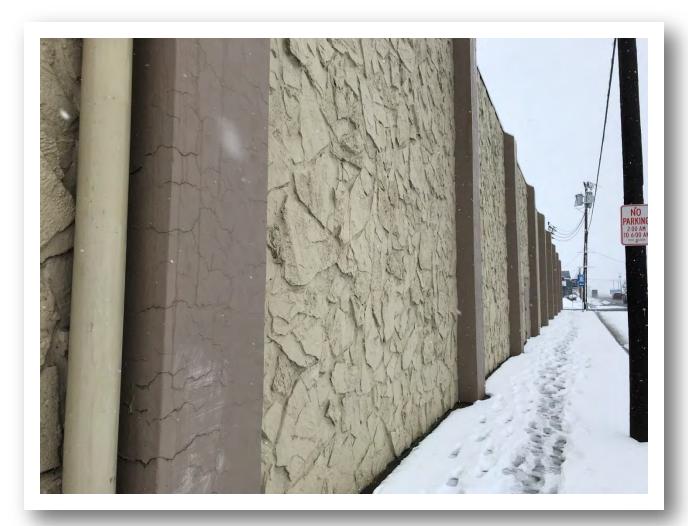

#### ONE-WAY COUPLETS HURT DOWNTOWNS

- End up with more parking lots/autofocused development.
- ✓ A lot of walls! You see walls everywhere.

#### ONE-WAY COUPLETS HURT DOWNTOWNS

- End up with more parking lots/autofocused development.
- ✓ A lot of walls! You see walls everywhere.
- Usually end up with a front and a back!