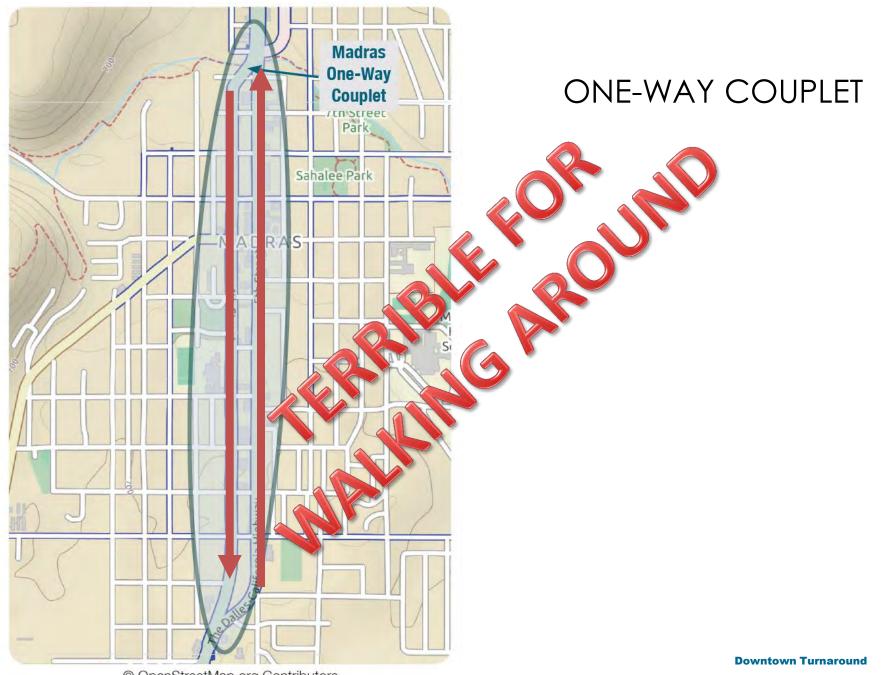

## **ONE-WAY COUPLET**

# **ONE-WAY COUPLET**

© OpenStreetMap.org Contributors Shared Under Open Data Commons Open Database License

© OpenStreetMap.org Contributors Shared Under Open Data Commons Open Database License

#### ONE-WAY COUPLETS HURT DOWNTOWNS

End up with more parking lots/autofocused development.

#### ONE-WAY COUPLETS HURT DOWNTOWNS

- End up with more parking lots/autofocused development.
- ✓ A lot of walls! You see walls everywhere.

#### ONE-WAY COUPLETS HURT DOWNTOWNS

- End up with more parking lots/autofocused development.
- ✓ A lot of walls! You see walls everywhere.
- Usually end up with a front and a back!