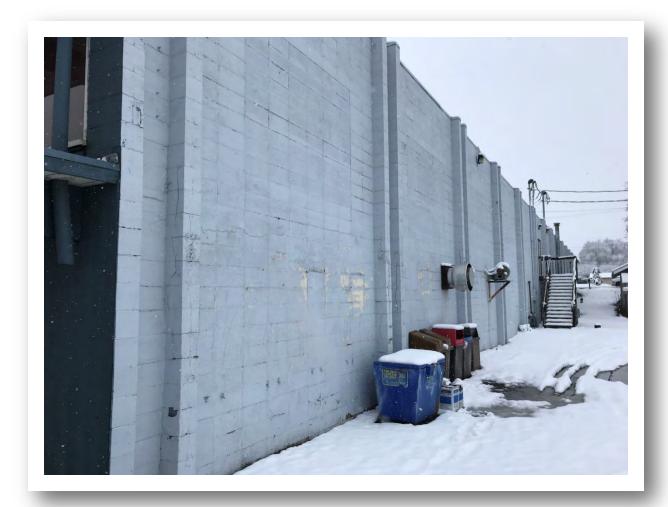

#### ONE-WAY COUPLETS HURT DOWNTOWNS

- End up with more parking lots/autofocused development.
- ✓ A lot of walls! You see walls everywhere.

#### ONE-WAY COUPLETS HURT DOWNTOWNS

- End up with more parking lots/autofocused development.
- ✓ A lot of walls! You see walls everywhere.
- Usually end up with a front and a back!