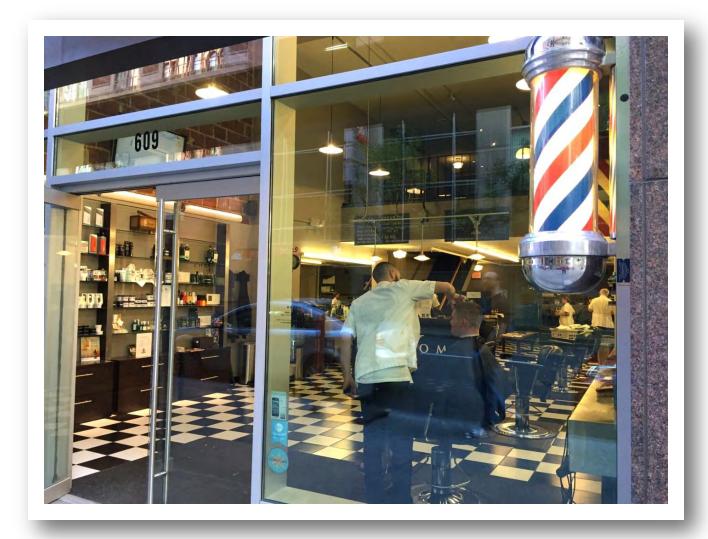

#### CAN I SEE YOUR WINDOWS?

#### CAN I SEE IN YOUR WINDOWS?

#### ARE YOUR WINDOWS MERCHANDISED WELL?

#### WINDOW QUESTIONS

- Can I see your windows?
- Can I see in your windows?
- Are your windows merchandised well?
- Do your windows change often?

#### MAKE EVERY WINDOW TRANSPARENT & GREAT!

- Can I see your windows?
- \* Can I see in your windows?
- \* Are your windows merchandised well?
- Do your windows change often?