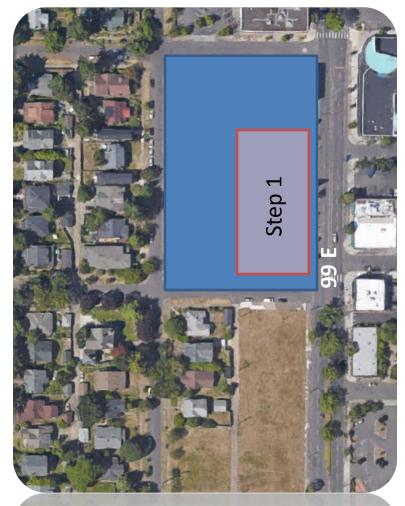

# STEP 1: RENOVATE AND RE-TENANT EXISTING BUILDING

**Courtesy of Google Maps** 

### EXISTING BUILDING

### EXISTING BUILDING

STEP 2: BUILD NEW, THREE STORY MIXED-USE, OFFICE OVER RETAIL

**Courtesy of Google Maps** 