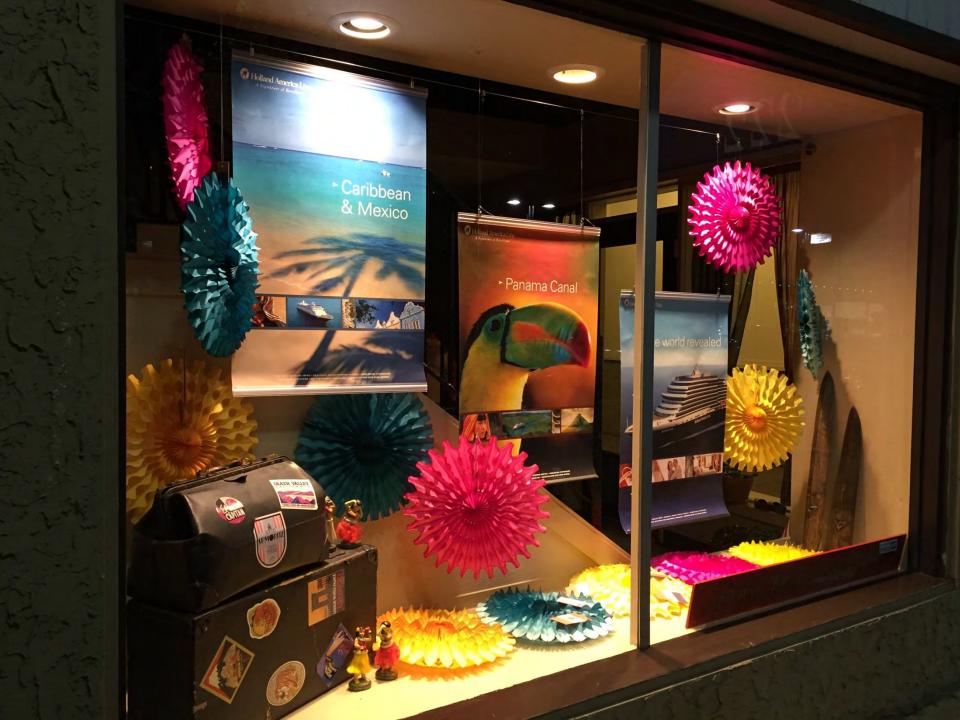

#### CAN I SEE YOUR WINDOWS?

#### CAN I SEE IN YOUR WINDOWS?

#### ARE YOUR WINDOWS MERCHANDISED WELL?

#### WINDOW QUESTIONS

- Can I see your windows?
- Can I see in your windows?
- Are your windows merchandised well?
- Do your windows change often?

#### MAKE EVERY WINDOW TRANSPARENT & GREAT!

- Can I see your windows?
- \* Can I see in your windows?
- \* Are your windows merchandised well?
- Do your windows change often?