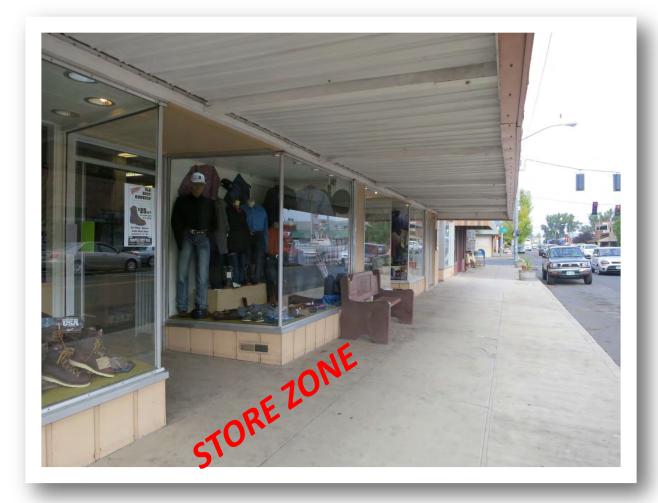

#### RULE 1: STORE ZONE CAN INVADE DISTRICT ZONE

# RULE 2: DISTRICT ZONE SHOULD NOT INVADE THE STORE ZONE