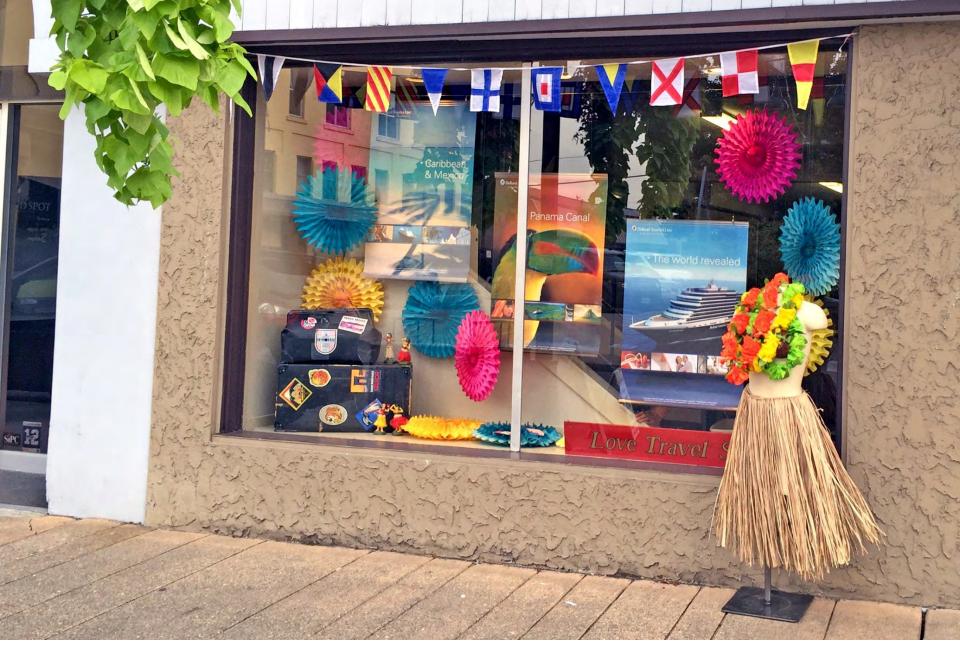

#### CAN I SEE YOUR WINDOWS?

#### CAN I SEE IN YOUR WINDOWS?

#### ARE YOUR WINDOWS MERCHANDISED WELL?

#### WINDOW QUESTIONS

- Can I see your windows?
- Can I see in your windows?
- Are your windows merchandised well?
- Do your windows change often?

#### MAKE EVERY WINDOW TRANSPARENT & GREAT!

- Can I see your windows?
- \* Can I see in your windows?
- \* Are your windows merchandised well?
- Do your windows change often?