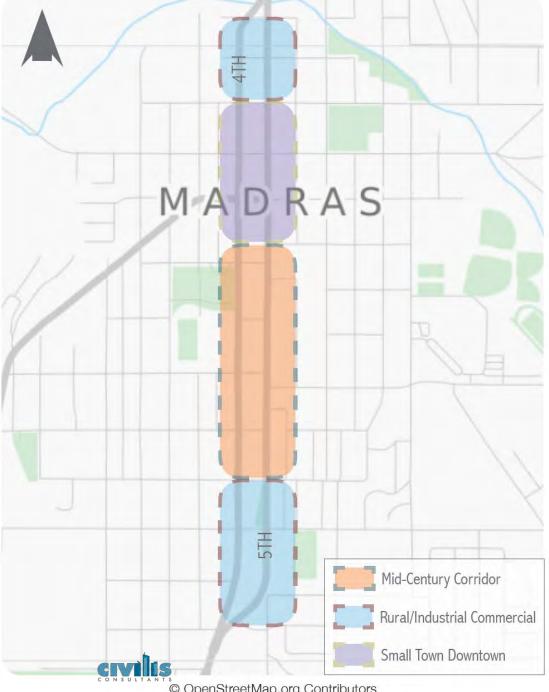

#### North Cowden Couplet **Entry** 7th Street Park Sahalee Park North **Front Door** MADRAS West **Front Door** South Madras High **Front Door** School Buff Elementary School ghway South Couplet **Entry** © OpenStreetMap.org Contributors Shared Under Open Data Commons Open Database License