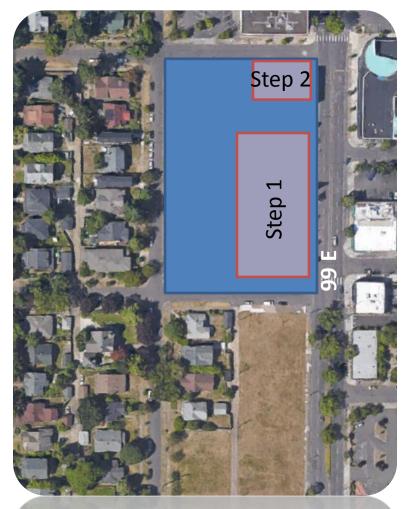

# STEP 1: RENOVATE AND RE-TENANT EXISTING BUILDING

**Courtesy of Google Maps** 

### EXISTING BUILDING

STEP 2: BUILD NEW, THREE STORY MIXED-USE, OFFICE OVER RETAIL

**Courtesy of Google Maps** 

# Step 2 Step 1

**Courtesy of Google Maps** 

**6% Down Payment** 

.41% Interest for 10 years

**Equivalent Monthly Cost of a Lease** 

The Marco Building

**Minority-Owned Businesses** 

**Women-Owned Businesses** 