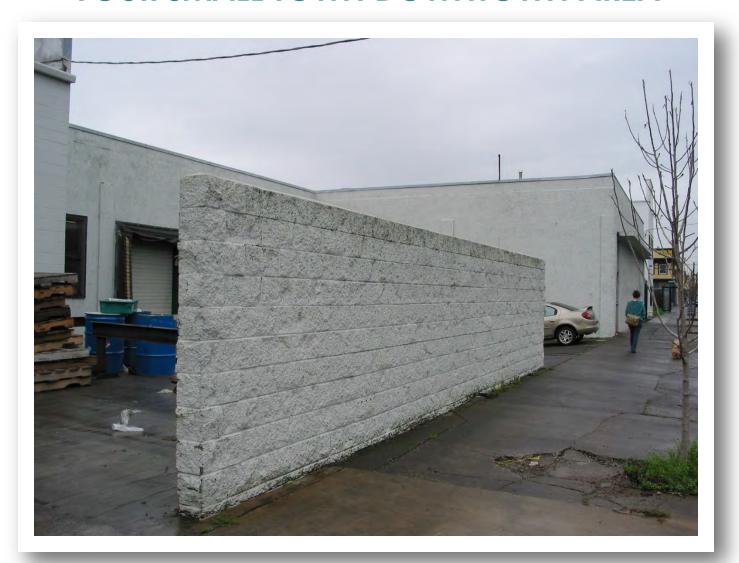

#### ONE-WAY COUPLETS HURT DOWNTOWNS

- End up with more parking lots/autofocused development.
- ✓ A lot of walls! You see walls everywhere.

#### ONE-WAY COUPLETS HURT DOWNTOWNS

- End up with more parking lots/autofocused development.
- ✓ A lot of walls! You see walls everywhere.
- Usually end up with a front and a back!