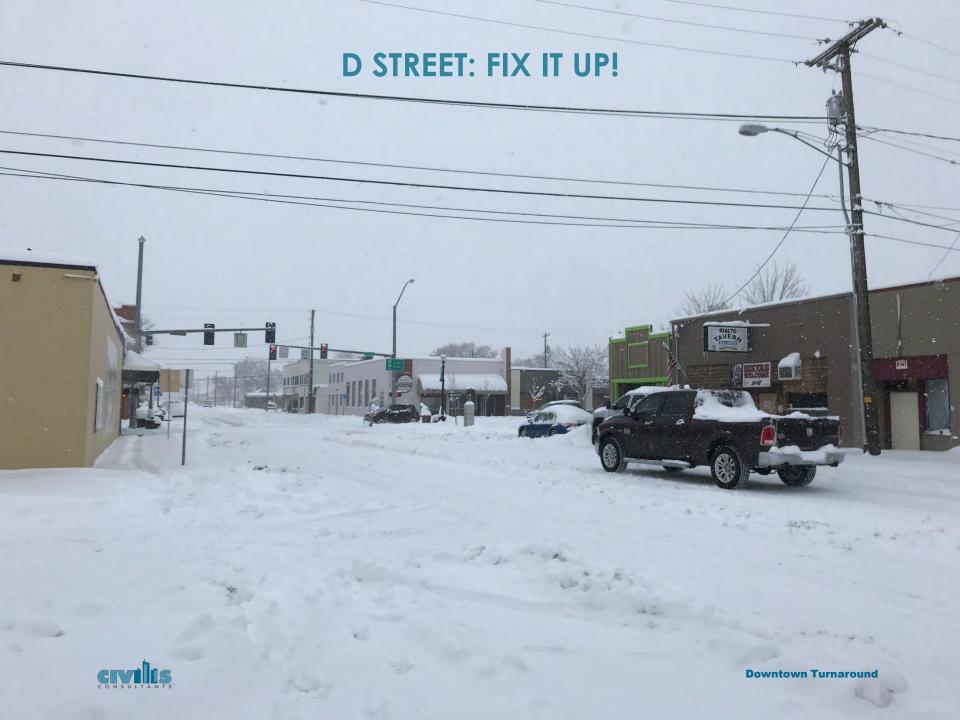

# Southeast C Street Madras Southeast D Street Southwest G Street Southwest G Street Southwest H Street t Madison Street Southeast I Street Southeas © OpenstreetMap.org Contributors Shared Under Open Data Commons Open Database License

# DOWNTOWN AISLES: ROADS ARE ON A GRID

**Downtown Turnaround** 