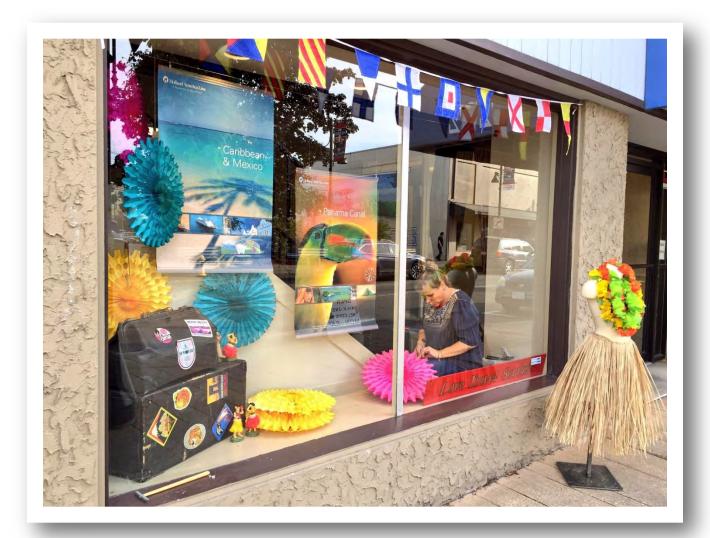

#### CAN I SEE YOUR WINDOWS?

#### CAN I SEE IN YOUR WINDOWS?

#### ARE YOUR WINDOWS MERCHANDISED WELL?

#### WINDOW QUESTIONS

- Can I see your windows?
- Can I see in your windows?
- Are your windows merchandised well?
- Do your windows change often?

#### MAKE EVERY WINDOW TRANSPARENT & GREAT!

- Can I see your windows?
- \* Can I see in your windows?
- \* Are your windows merchandised well?
- Do your windows change often?