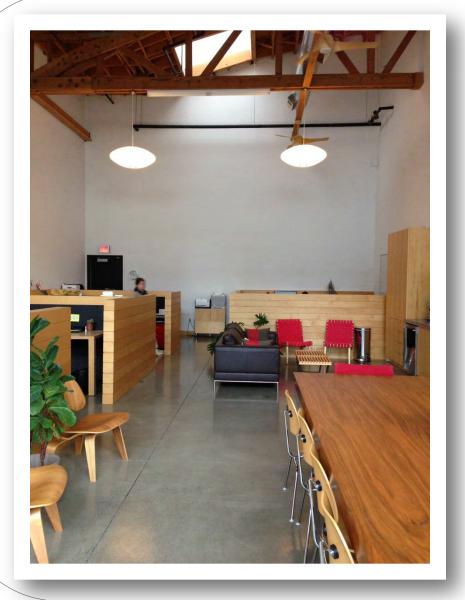

#### RIGHT SIZE SPACES

RETAIL: DIVIDE DOWN TO ~1,000 SF

CREATIVE OFFICE: DIVIDE DOWN TO ~250 SF

# **DEMISE LARGER BUILDINGS**