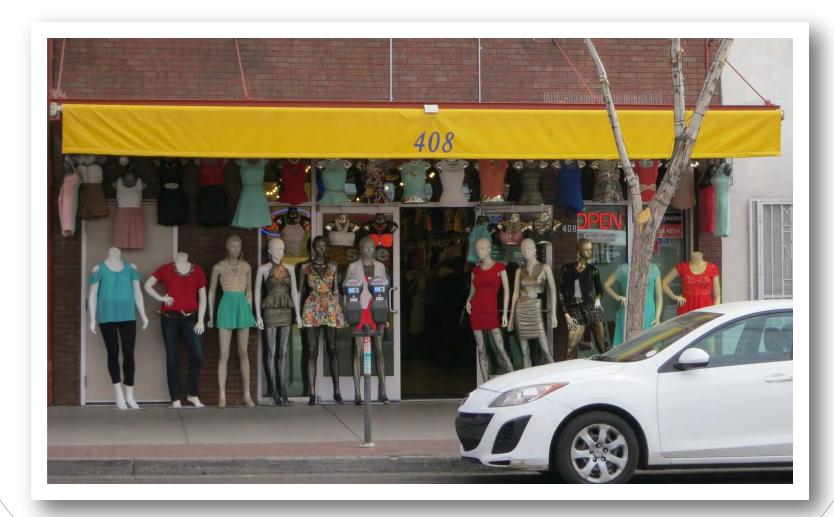

#### CAN I SEE YOUR WINDOWS?

#### CAN I SEE IN YOUR WINDOWS?

#### ARE YOUR WINDOWS MERCHANDISED WELL?

#### WINDOW QUESTIONS

- Can I see your windows?
- Can I see in your windows?
- Are your windows merchandised well?
- Do your windows change often?

#### MAKE EVERY WINDOW TRANSPARENT & GREAT!

- Can I see your windows?
- \* Can I see in your windows?
- \* Are your windows merchandised well?
- Do your windows change often?