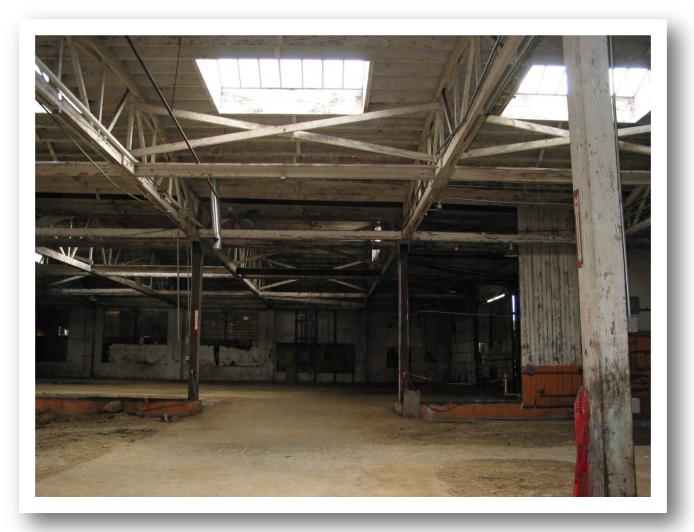

### EXISTING BUILDING

### EXISTING BUILDING

STEP 2: BUILD NEW, THREE STORY MIXED-USE, OFFICE OVER RETAIL

**Courtesy of Google Maps** 