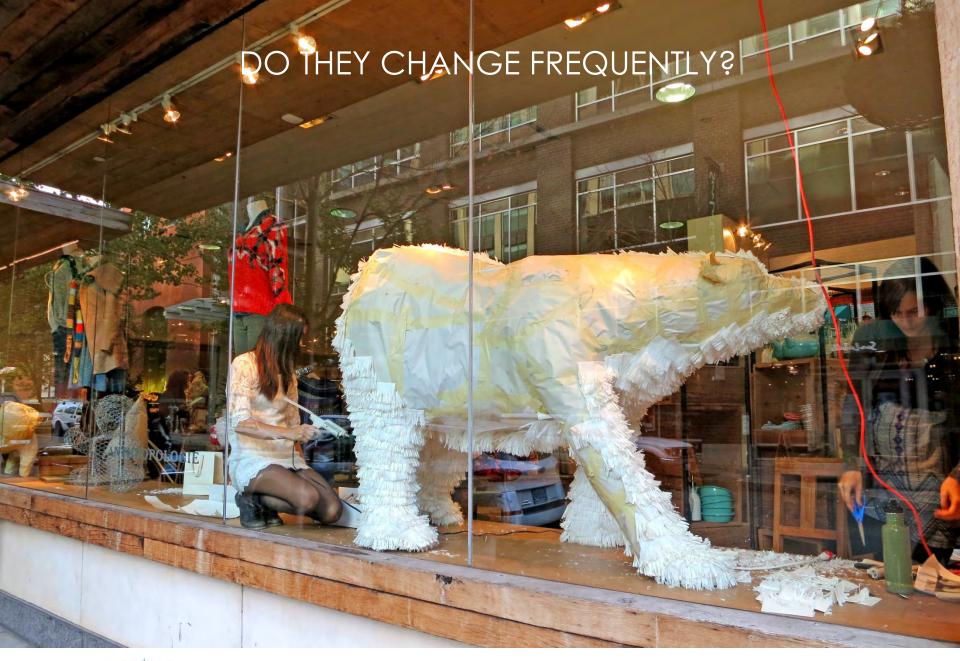

#### WINDOW QUESTIONS

- Can I see your windows?
- Can I see in your windows?
- Are your windows merchandised well?
- Do your windows change often?

#### MAKE EVERY WINDOW TRANSPARENT & GREAT!

- Can I see your windows?
- \* Can I see in your windows?
- \* Are your windows merchandised well?
- Do your windows change often?