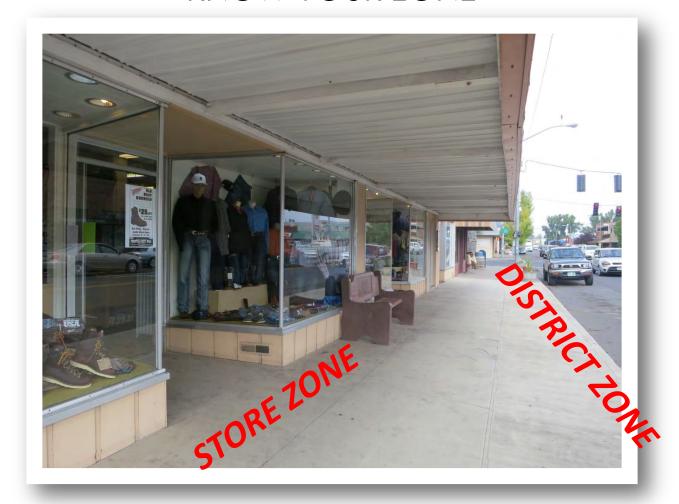

#### **BUILDING SIDEWALK**

- Know Your Zone
- Follow the Rules

#### DISTRICT ZONE

#### RULE 1: STORE ZONE CAN INVADE DISTRICT ZONE

# RULE 2: DISTRICT ZONE SHOULD NOT INVADE THE STORE ZONE